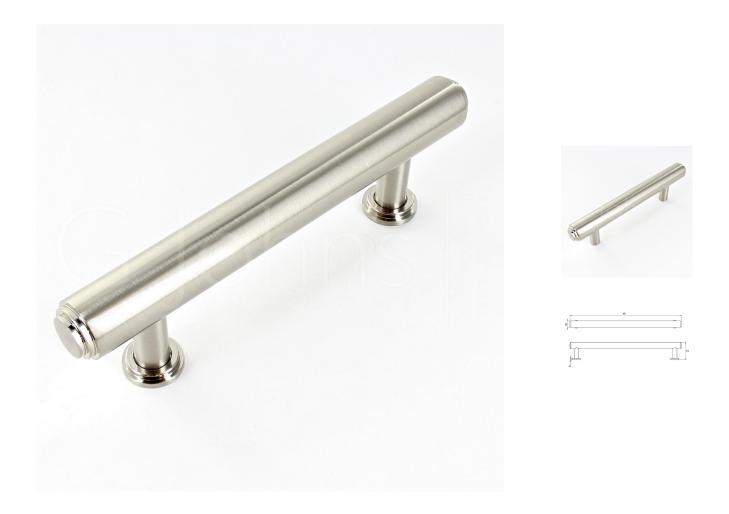

#### Tubular T Bar Cabinet Pull Handle With Stepped Ends With Optional Base Rose - Satin Nickel

#### **Product Images**

#### Description

- Tubular shape T-bar cabinet pull handle with stepped ends
- Supplied with optional base roses
- Available in three lengths, 145mm, 177mm, 273mm
- Supplied with M4 fixing bolts
- Contemporary design ideal for use on modern units including, kitchen cabinet doors, wardrobes, cupboard doors and drawers