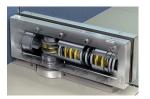

# Description

- Frame-less glass patch, floor spring door closer kit.
- Surface mounted (no need to rebate into the floor).
- Door closer built into the bottom patch fitting.
- Adjustable power size 3-5.
- Complete kit, supplied with bottom patch closer, top patch, bottom pivot and top pivot.
- High efficiency cam and ease of opening.

## Features:

- Adjustable EN power size 3-5 via valve.
- Adjustable closing speed.
- Adjustable latch action.