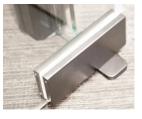

- Glass patch door closers have been used in many varied applications globally, ideal for situations like concrete floors where it's difficult to use the traditional floor spring closer due to underfloor heating, cavity or mechanical services etc.
- The bottom plate is surface fixed and supplied with all necessary fixings.
- Supplied with satin stainless steel cover plates that have spring loaded pegs for speed of fitting. This fitting method is also very useful for maintenance or adjustments which can be made after the door set is completely fitted and swinging.
- Suitable for glass doors between 8mm to 12mm thick (supplied with the necessary fitting packs, spacers and supports).
- Suitable for use with tempered, laminated or double glazed glass.
- Max door width 1250mm.
- Max door weight 100kg.

#### **Dimensions:**

- Top patch 163mm x 30mm x 50mm
- Bottom patch 186.5mm x 40mm x 71mm
- To suit glass 8mm 12mm thick