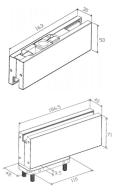

#### **Dimensions:**

- Top patch 163mm x 30mm x 50mm
- Bottom patch 186.5mm x 40mm x 71mm
- To suit glass 8mm 12mm thick

## **Glass Cut-Out Requirements:**

• Top patch cut-out required in glass door (see below diagram).

• Bottom patch / closer cut-out required in glass door (see below diagram):

44704.1 - Surface Mounted Double Action Floor Spring Patch Door Closer For Glass Doors - Adjustable Power Size 3-5 - Max Door Width 1250mm - Max Door Weight 100kg - Satin Stainless Steel