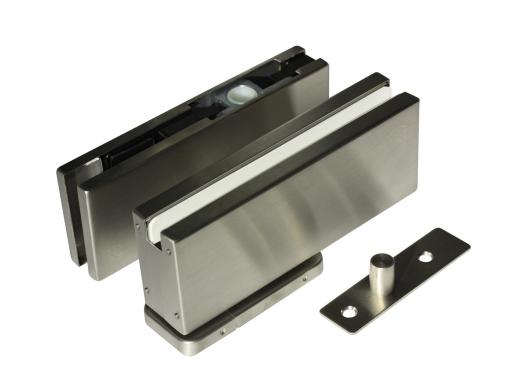

# Description

- Frame-less glass patch, floor spring door closer kit.
- Surface mounted (no need to rebate into the floor).
- Door closer built into the bottom patch fitting.
- Adjustable power size 3-5.
- Complete kit, supplied with bottom patch closer, top patch, bottom pivot and top pivot.
- High efficiency cam and ease of opening.

- Glass patch door closers have been used in many varied applications globally, ideal for situations like concrete floors where it's difficult to use the traditional floor spring closer due to underfloor heating, cavity or mechanical services etc.
- The bottom plate is surface fixed and supplied with all necessary fixings.
- Supplied with satin stainless steel cover plates that have spring loaded pegs for speed of fitting. This fitting method is also very useful for maintenance or adjustments which can be made after the door set is completely fitted and swinging.
- Suitable for glass doors between 8mm to 12mm thick (supplied with the necessary fitting packs, spacers and supports).
- Suitable for use with tempered, laminated or double glazed glass.
- Max door width 1250mm.
- Max door weight 100kg.

## **Ordering Options:**

- Standard kit (non hold-open).
- Hold open kit (mechanical hold open at 90 degrees).