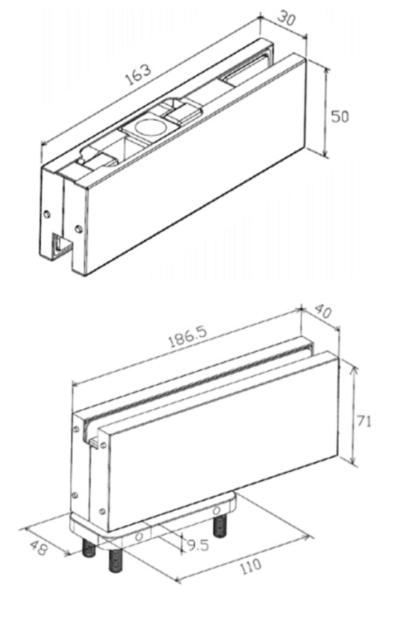

#### **Dimensions:**

- Top patch 163mm x 30mm x 50mm
- Bottom patch 186.5mm x 40mm x 71mm
- To suit glass 8mm 12mm thick