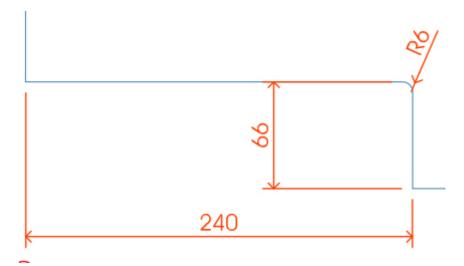

## **Glass Cut-Out Requirements:**

• Top patch cut-out required in glass door (see below diagram).

• Bottom patch / closer cut-out required in glass door (see below diagram):

44704.1 - Surface Mounted Double Action Floor Spring Patch Door Closer For Glass Doors - Adjustable Power Size 3-5 - Max Door Width 1250mm - Max Door Weight 100kg - Satin Stainless Steel