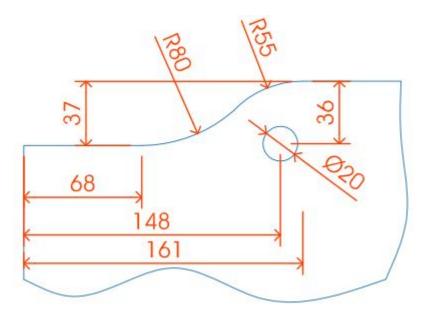

## **Glass Cut-Out Requirements:**

• Top patch cut-out required in glass door (see below diagram).

• Bottom patch / closer cut-out required in glass door (see below diagram):

44704.1 - Surface Mounted Double Action Floor Spring Patch Door Closer For Glass Doors - Adjustable Power Size 3-5 - Max Door Width 1250mm - Max Door Weight 100kg - Satin Stainless Steel