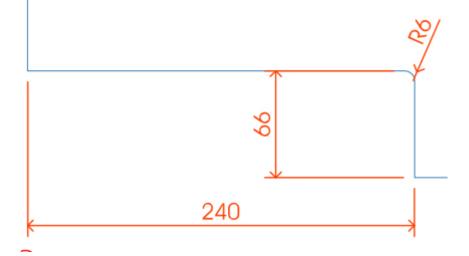

### **Glass Cut-Out Requirements:**

• Top patch cut-out required in glass door (see below diagram).

• Bottom patch / closer cut-out required in glass door (see below diagram):