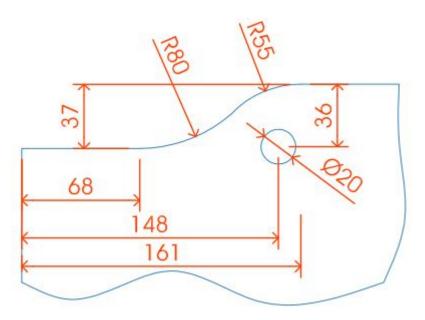

### **Glass Cut-Out Requirements:**

• Top patch cut-out required in glass door (see below diagram).

• Bottom patch / closer cut-out required in glass door (see below diagram):