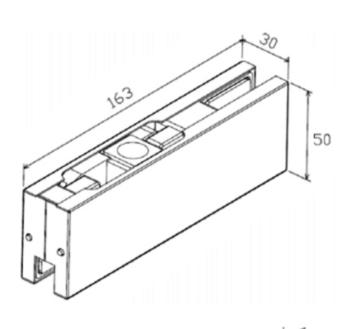

#### **Dimensions:**

- Top patch 163mm x 30mm x 50mm
- Bottom patch 186.5mm x 40mm x 71mm
- To suit glass 8mm 12mm thick