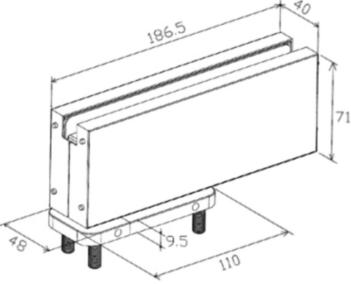

#### **Dimensions:**

- Top patch 163mm x 30mm x 50mm
- Bottom patch 186.5mm x 40mm x 71mm
- To suit glass 8mm 12mm thick