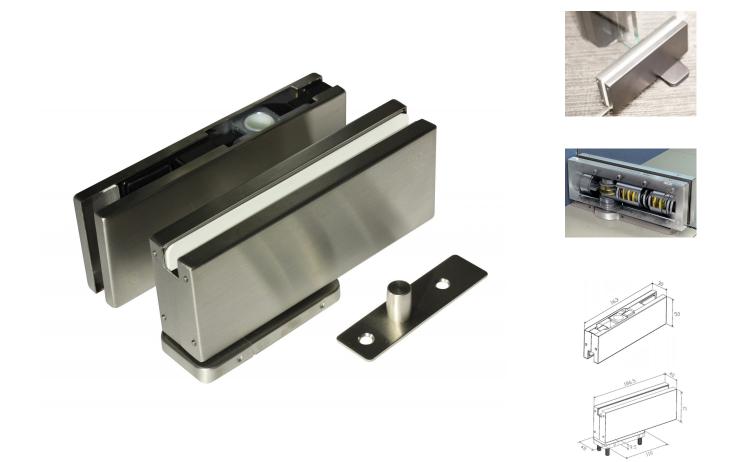

## **Product Images**

## Description

- Frame-less glass patch, floor spring door closer kit.
- Surface mounted (no need to rebate into the floor).
- Door closer built into the bottom patch fitting.
- Adjustable power size 3-5.
- Complete kit, supplied with bottom patch closer, top patch, bottom pivot and top pivot.
- High efficiency cam and ease of opening.

- Glass patch door closers have been used in many varied applications globally, ideal for situations like concrete floors where it's difficult to use the traditional floor spring closer due to underfloor heating, cavity or mechanical services etc.
- The bottom plate is surface fixed and supplied with all necessary fixings.
- Supplied with satin stainless steel cover plates that have spring loaded pegs for speed of fitting. This fitting method is also very useful for maintenance or adjustments which can be made after the door set is completely fitted and swinging.
- Suitable for glass doors between 8mm to 12mm thick (supplied with the necessary fitting packs, spacers and supports).
- Suitable for use with tempered, laminated or double glazed glass.
- Max door width 1250mm.
- Max door weight 100kg.