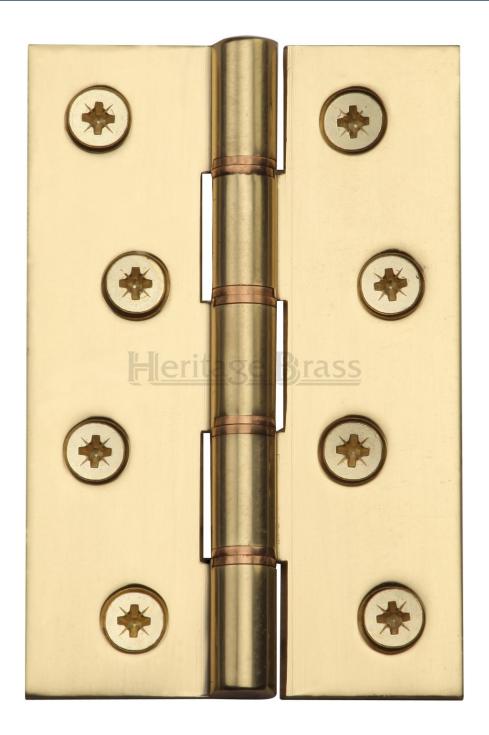

#### Traditional Double Phosphor Bronze Washered Hinges - Screws Included - 102mm x 67mm -Polished Brass (Lacquered)

#### **Product Images**

- Traditional hinges suitable for internal or external doors
- Double phosphor bronze washered

#### Finish

• Polished brass

## **Base Material**

• Brass