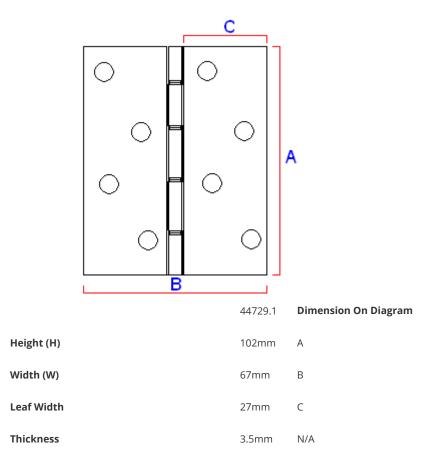

G Johns & Sons Ltd Unit D Westside Business Centre Flex Meadow Harlow, Essex CM19 5SR www.gjohns.co.uk 020 8360 7771 sales@gjohns.co.uk

#### Traditional Double Phosphor Bronze Washered Hinges - Screws Included - 102mm x 67mm -Polished Brass (Lacquered)

#### **Product Images**



- Traditional hinges suitable for internal or external doors
- Double phosphor bronze washered

#### Finish

• Polished brass

## **Base Material**

• Brass

### **Dimensions**



# Important Info Before You Buy

- Suitable for wooden doors
- Hinges have phosphor bronze washers giving excellent wear-ability inside or outside
- For light weight internal doors we recommend the 76mm (H) hinges
- For heavy front doors or external doors we recommend the Grade 13 Ball Bearing hinges
- For any doors that have to pass fire regulations the Grade 13 Ball Bearing hingeshave to be used
- Hinges are sold and priced in pairs and come supplied with screws

×

44737.1 - Traditional Double Phosphor Bronze Washered Hinges - Screws Included - 102mm x 67mm - Polished Brass (Lacquered) - Pair (2 Hinges)