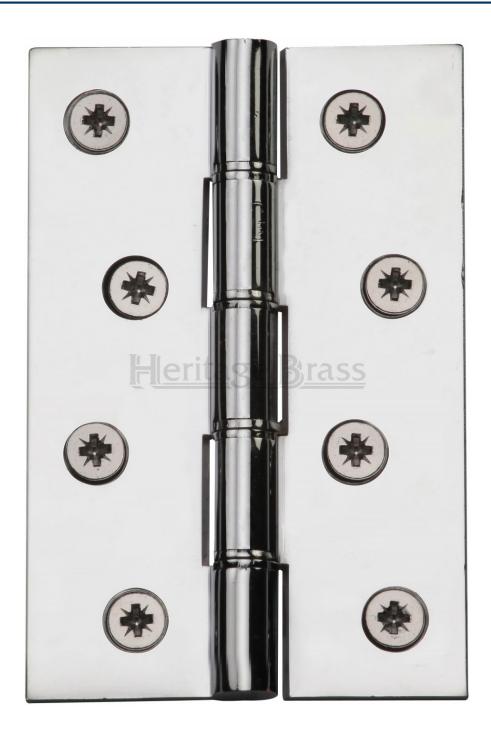

#### **Product Images**

#### **Description**

- Traditional hinges suitable for internal or external doors
- Double phosphor bronze washered

#### **Finish**

• Polished chrome