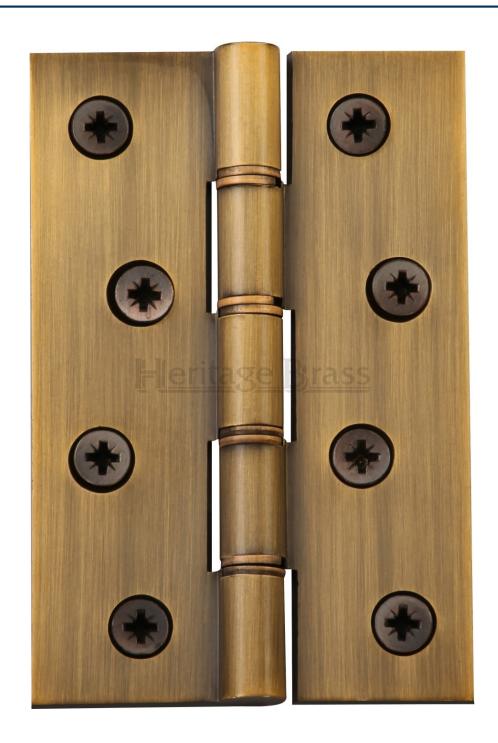

### **Product Images**

#### **Description**

- Traditional hinges suitable for internal or external doors
- Double phosphor bronze washered

## **Finish**

• Antique brass

## **Dimensions**

|            | 44729.1 | Dimension On Diagram |
|------------|---------|----------------------|
| Height (H) | 102mm   | A                    |
| Width (W)  | 67mm    | В                    |
| Leaf Width | 27mm    | С                    |
| Thickness  | 3.5mm   | N/A                  |