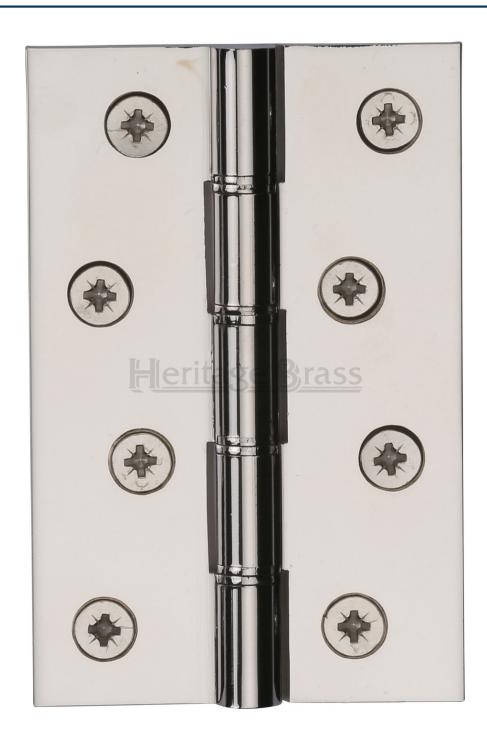

#### **Description**

- Traditional hinges suitable for internal or external doors
- Double phosphor bronze washered

### **Finish**

Polished nickel

# **Dimensions**

|            | 44729.1 | Dimension On Diagram |
|------------|---------|----------------------|
| Height (H) | 102mm   | A                    |
| Width (W)  | 67mm    | В                    |
| Leaf Width | 27mm    | С                    |
| Thickness  | 3.5mm   | N/A                  |