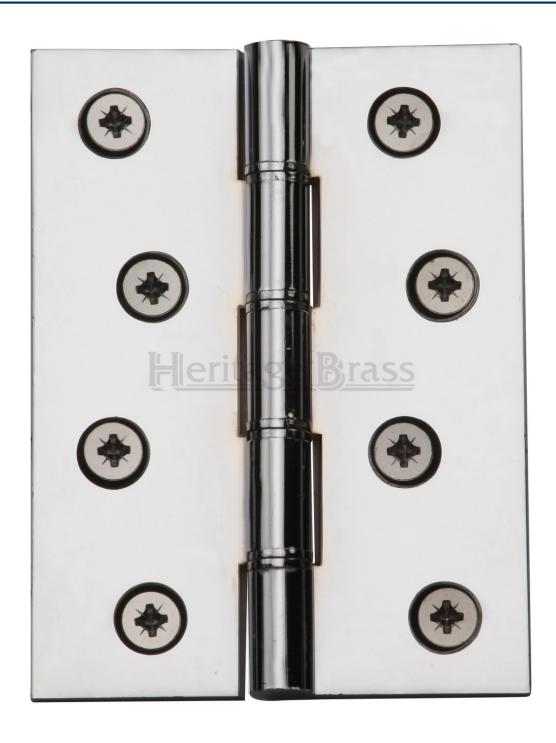

#### **Product Images**

#### **Description**

- Traditional hinges suitable for internal or external doors
- Double phosphor bronze washered

#### **Finish**

• Polished chrome