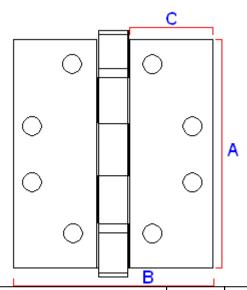

# **Dimensions**

|                  | 44770.1 | Dimension On Diagram |
|------------------|---------|----------------------|
| Height (H)       | 102mm   | А                    |
| Width (W)        | 76mm    | В                    |
| Leaf Width       | 30mm    | С                    |
| Knuckle Diameter | 16mm    | D                    |
| Thickness        | 3mm     | N/A                  |