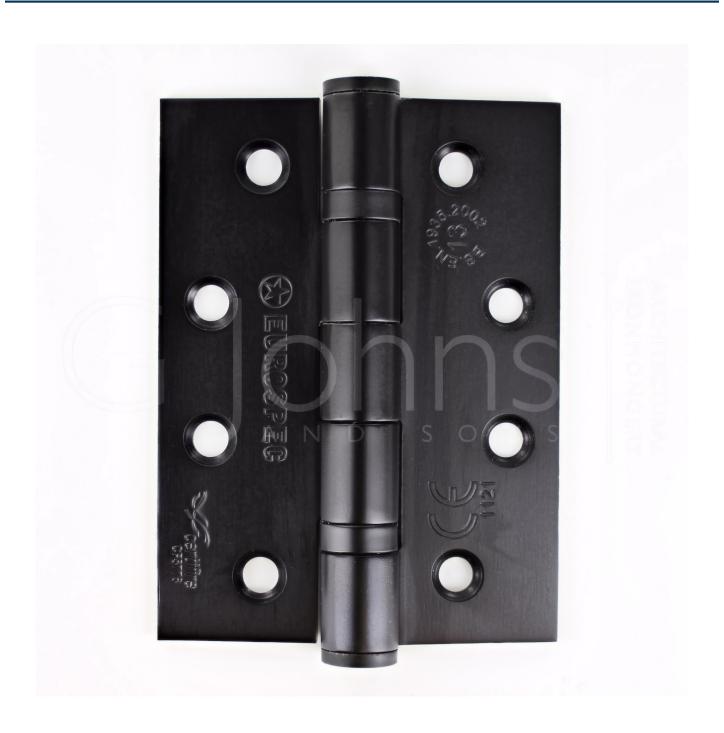

# Ball Bearing Grade 13 Fire Rated Hinges - CE / UKCA Marked - Certifire Approved - 102mm x 76mm - Matt Black

#### **Product Images**

- Grade 13 ball bearing hinges -102mm x 76mm (4" x 3")
- Matt black finish
- One hour fire rated hinges suitable for use on internal or external timber doors
- Tested and passed to the British / European standard BS EN 1935 suitable for use on fire doors up to 120kg in weight
- Ball bearings located in the knuckle of hinge provide a smooth action and excellent strength.

#### **Base Material**

Stainless steel

#### **Finish**

• Matt black