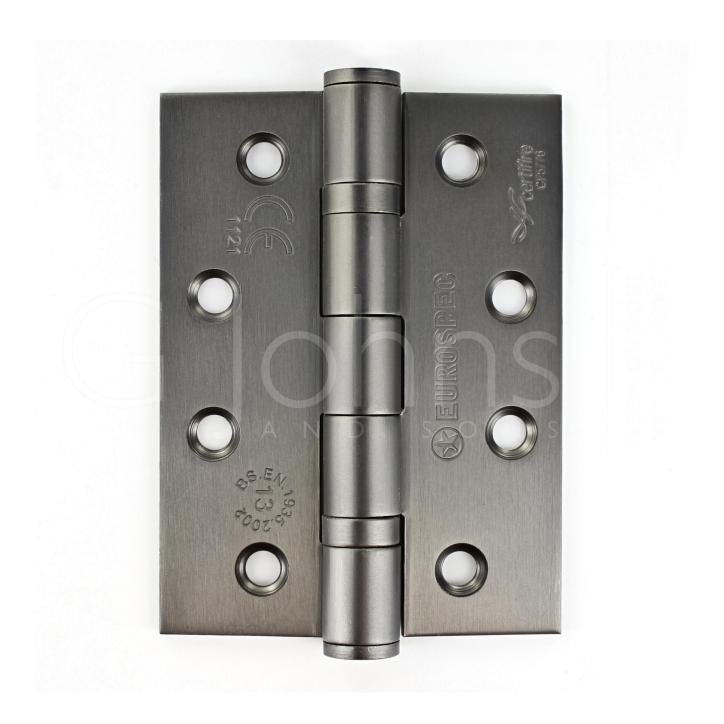

#### **Product Images**

- Grade 13 ball bearing hinges -102mm x 76mm (4" x 3")
- Matt bronze finish
- One hour fire rated hinges suitable for use on internal or external timber doors
- Tested and passed to the British / European standard BS EN 1935 suitable for use on fire doors up to 120kg in weight
- Ball bearings located in the knuckle of hinge provide a smooth action and excellent strength.

## **Standards This Product Conforms To**

- Tested and passed to BS EN 1935\* the British / European standard requirements and testing methods covering single axis hinges. Classification number 4-7-6-1-1-4-0-13.
- \*To meet this standard 2mm thick intumescent liners should be fitted behind each leaf of the hinge.
- Tested and passed to BS EN 1634 the British / European standard for determining the fire resistance of door and shutter assemblies including hardware. These hinges have been assessed for use on 30 minute and 1 hour timber fire doors FD30 / FD60.

- CE Marked / UKCA Marked
- Certifire approved CF339

## **Classification Details**

- Durability grade 7 tested to 200,000 opening & closing cycles
- Test door mass grade 6 suitable for use on doors up to 120kg in weight
- Corrosion resistance grade 4 high resistance to corrosion in accordance to EN 1670
- Overall hinge grade 13