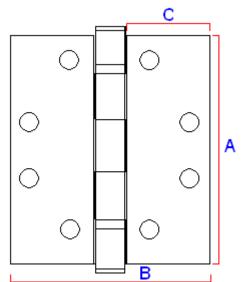

## **Dimensions**

|                  | 44767.1 | Dimension On Diagram |
|------------------|---------|----------------------|
| Height (H)       | 102mm   | A                    |
| Width (W)        | 76mm    | В                    |
| Leaf Width       | 30mm    | С                    |
| Knuckle Diameter | 16mm    | D                    |
| Thickness        | 3mm     | N/A                  |