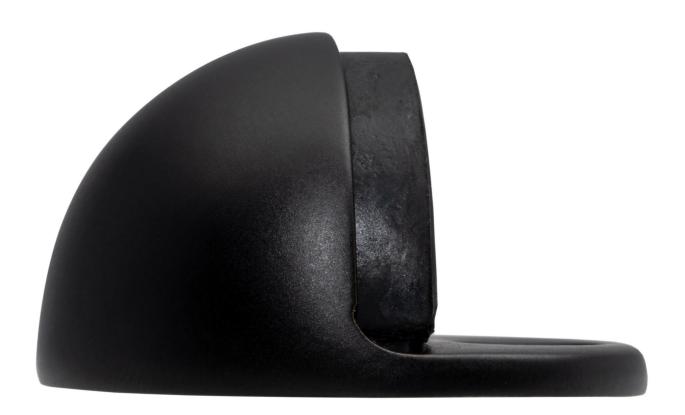

### **Product Images**

### **Description**

- Hooded floor mounted door stop
- Plain black rubber
- Designed to stop doors from hitting a wall when opened too far