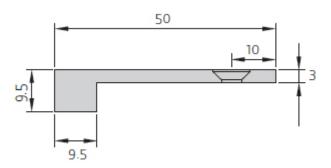

# **Size Details**

| Item Code | Overall Width | Projection | Thickness (D) |
|-----------|---------------|------------|---------------|
| 44875.1   | 50mm          | 50mm       | 3mm           |
| 44875.2   | 75mm          | 50mm       | 3mm           |
| 44875.3   | 100mm         | 50mm       | 3mm           |
| 44875.4   | 200mm         | 50mm       | 3mm           |

Bespoke widths available upon request - up to 650mm