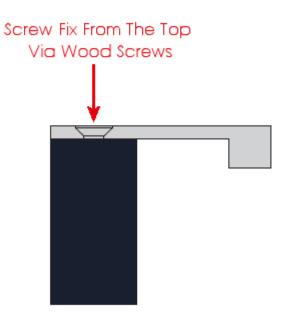

# **Fixings**

• The edge pull is fitted via countersunk wood screws from the top face of the handle - see below diagram.

• Supplied with matching countersunk slotted wood screws.