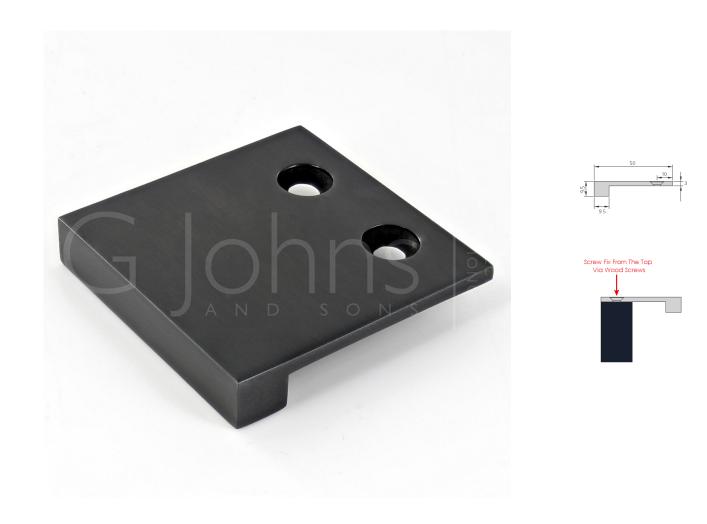

### **Product Images**

#### Description

- Face fixing edge pull handle.
- Cube edge design.
- Dark (midnight) bronze finish.
- Sleek, minimal design ideal for those looking for a small discreet handle to open a drawer or door with.
- Available in 4 sizes up to 200mm wide. Bespoke sizes available upon request up to 650mm
- Face fix design via matching wood screws.

# **Size Details**

| Item Code | Overall Width | Projection | Thickness (D) |
|-----------|---------------|------------|---------------|
| 44875.1   | 50mm          | 50mm       | 3mm           |
| 44875.2   | 75mm          | 50mm       | 3mm           |
| 44875.3   | 100mm         | 50mm       | 3mm           |
| 44875.4   | 200mm         | 50mm       | 3mm           |