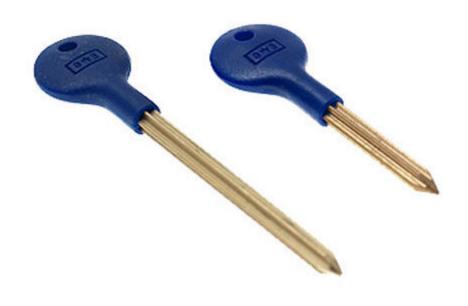

## **Product Images**

## **Dimensions**

Available in two sizes

- 15448.1 Standard key 76mm long
- 15448.2 Long key 102mm long