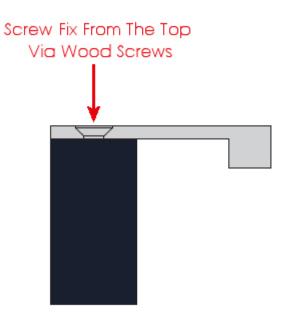

# **Fixings**

• The edge pull is fitted via countersunk wood screws from the top face of the handle - see below diagram.

• Supplied with matching countersunk slotted wood screws.