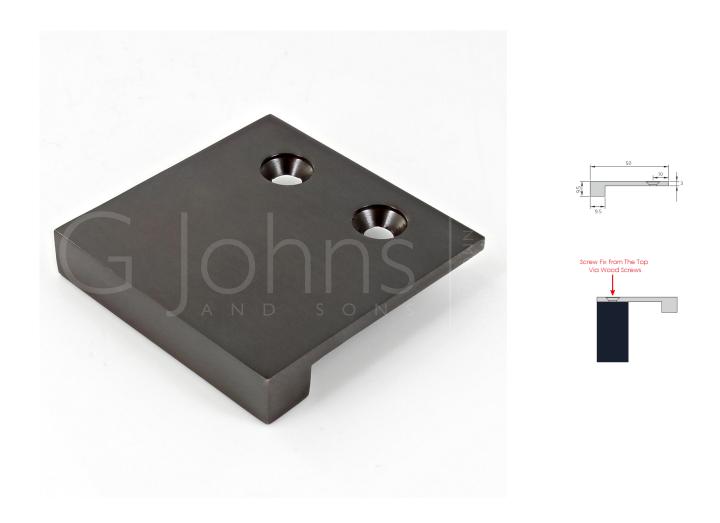

### **Product Images**

#### Description

- Face fixing edge pull handle.
- Cube edge design.
- Sleek, minimal design ideal for those looking for a small discreet handle to open a drawer or door with.
- Available in 4 sizes up to 200mm wide. Bespoke sizes available upon request up to 650mm
- Face fix design via matching wood screws.
- Suitable for use on kitchen cabinet doors, wardrobes, cupboard doors and drawers.