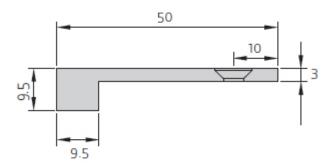

# Size Details

| ltem Code | Overall Width | Projection | Thickness (D) |
|-----------|---------------|------------|---------------|
| 44879.1   | 50mm          | 50mm       | 3mm           |
| 44879.2   | 75mm          | 50mm       | 3mm           |
| 44879.3   | 100mm         | 50mm       | 3mm           |
| 44879.4   | 200mm         | 50mm       | 3mm           |

Bespoke widths available upon request - up to 650mm