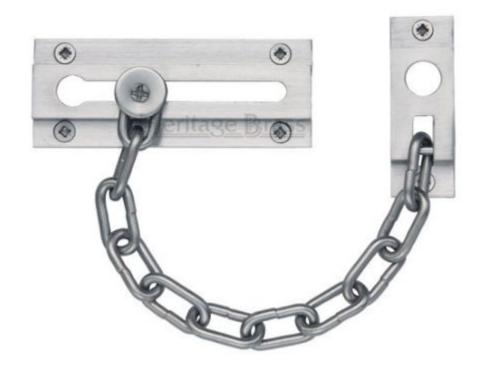

### **Product Images**

### Description

• Front door door security chain

#### Dimensions

• Chain Plate (mounted to the door) - 38mm x 35mm