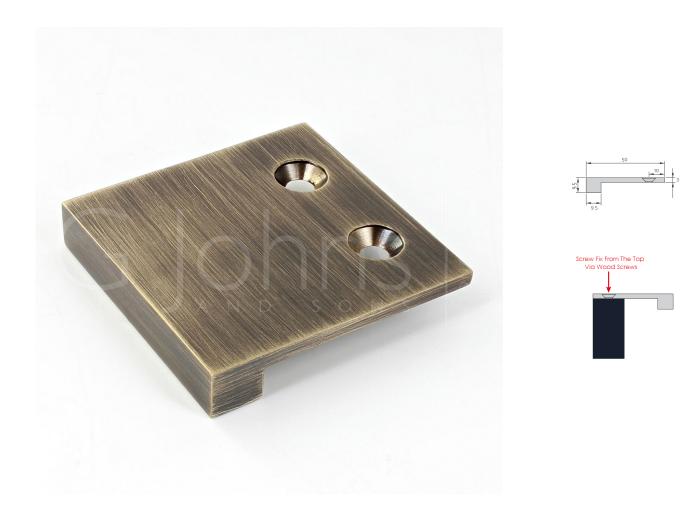

#### Face Fixing Finger Edge Pull - With Cube Edge Design - Available In 4 Sizes - Antique Brass

#### **Product Images**

#### Description

- Face fixing edge pull handle.
- Cube edge design.
- Sleek, minimal design ideal for those looking for a small discreet handle to open a drawer or door with.
- Available in 4 sizes up to 200mm wide. Bespoke sizes available upon request up to 650mm
- Face fix design via matching wood screws.
- Suitable for use on kitchen cabinet doors, wardrobes, cupboard doors and drawers.
- Special order, please allow 3-4 week lead time.