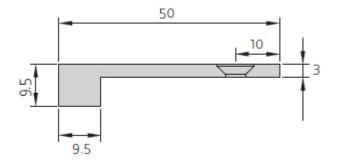

### **Size Details**

| ltem Code | Overall Width | Projection | Thickness (D) |
|-----------|---------------|------------|---------------|
| 44886.1   | 50mm          | 50mm       | 3mm           |
| 44886.2   | 75mm          | 50mm       | 3mm           |
| 44886.3   | 100mm         | 50mm       | 3mm           |
| 44886.4   | 200mm         | 50mm       | 3mm           |

Bespoke widths available upon request - up to 650mm