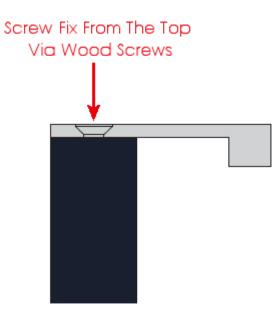

### **Fixings**

• The edge pull is fitted via countersunk wood screws from the top face of the handle - see below diagram.

• Supplied with matching countersunk slotted wood screws.