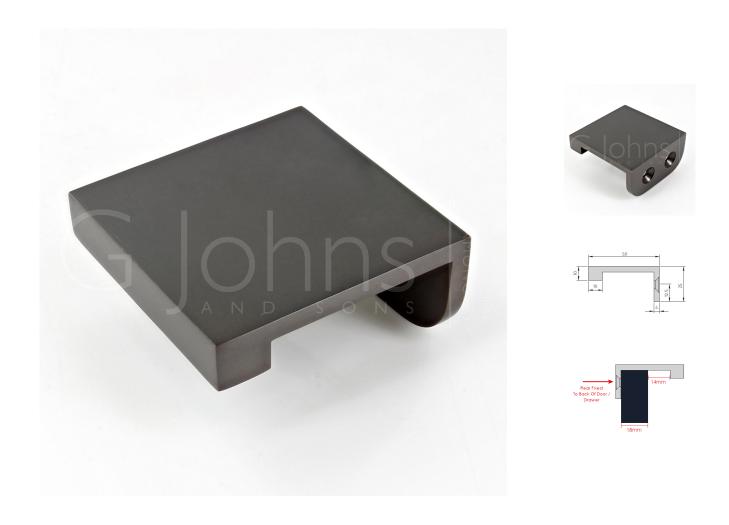

### Rear Fixing Finger Edge Pull - With Cube Edge Design - Available In 4 Sizes - Imitation Bronze Metal Antique (IBMA)

#### **Product Images**

#### Description

- Rear fixing edge pull handle.
- Cube edge design.
- Sleek, minimal design ideal for those looking for a small discreet handle to open a drawer or door with.
- Available in 4 sizes up to 200mm wide. Bespoke sizes available upon request up to 650mm.
- Face fix design via matching wood screws.
- Suitable for use on kitchen cabinet doors, wardrobes, cupboard doors and drawers.

# **Size Details**

| Item Code | Overall Width | Projection | Thickness (D) |
|-----------|---------------|------------|---------------|
| 44888.1   | 50mm          | 50mm       | 4mm           |
| 44888.2   | 75mm          | 50mm       | 4mm           |
| 44888.3   | 100mm         | 50mm       | 4mm           |
| 44888.4   | 200mm         | 50mm       | 4mm           |

## **Fixings**

• The edge pull is fitted via countersunk wood screws from the top face of the handle - see below diagram.

• Supplied with matching countersunk slotted wood screws.