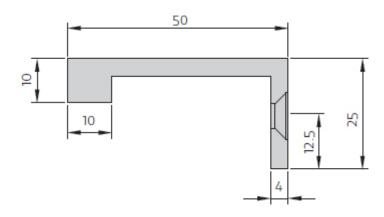

# **Size Details**

| Item Code | Overall Width | Projection | Thickness (D) |
|-----------|---------------|------------|---------------|
| 44888.1   | 50mm          | 50mm       | 4mm           |
| 44888.2   | 75mm          | 50mm       | 4mm           |
| 44888.3   | 100mm         | 50mm       | 4mm           |
| 44888.4   | 200mm         | 50mm       | 4mm           |

Bespoke widths available upon request - up to 650mm