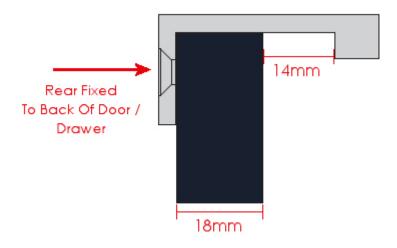

## **Fixings**

• The edge pull is fitted via countersunk wood screws from the top face of the handle - see below diagram.

• Supplied with matching countersunk slotted wood screws.