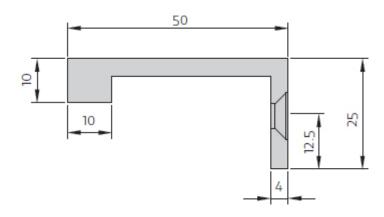

# **Size Details**

| Item Code | <b>Overall Width</b> | Projection | Thickness (D) |
|-----------|----------------------|------------|---------------|
| 44891.1   | 50mm                 | 50mm       | 4mm           |
| 44891.2   | 75mm                 | 50mm       | 4mm           |
| 44891.3   | 100mm                | 50mm       | 4mm           |
| 44891.4   | 200mm                | 50mm       | 4mm           |

## **Fixings**

• The edge pull is fitted via countersunk wood screws from the top face of the handle - see below diagram.

• Supplied with matching countersunk slotted wood screws.