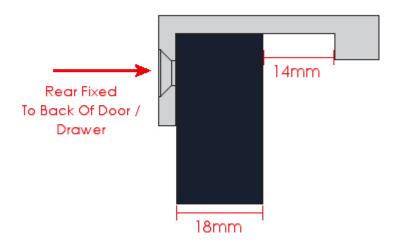

## **Fixings**

• The edge pull is fitted via countersunk wood screws from the top face of the handle - see below diagram.

• Supplied with matching countersunk slotted wood screws.