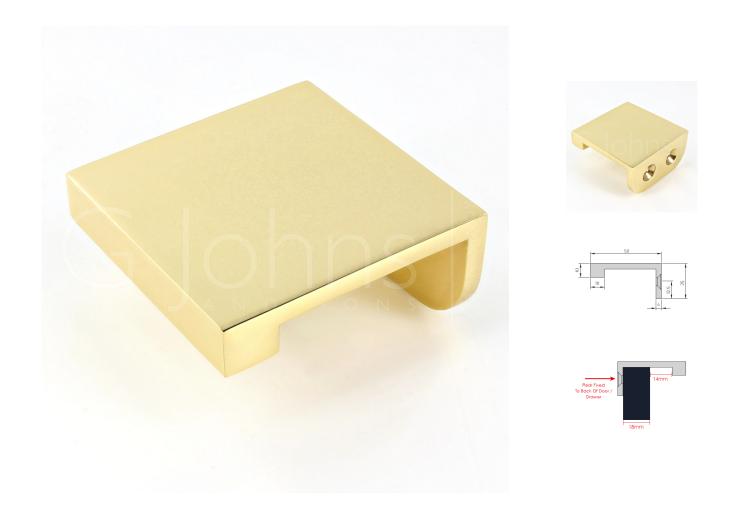

#### **Product Images**

#### Description

- Rear fixing edge pull handle.
- Cube edge design.
- Sleek, minimal design ideal for those looking for a small discreet handle to open a drawer or door with.
- Available in 4 sizes up to 200mm wide. Bespoke sizes available upon request up to 1800mm.
- Face fix design via matching wood screws.
- Suitable for use on kitchen cabinet doors, wardrobes, cupboard doors and drawers.

# **Size Details**

| Item Code | <b>Overall Width</b> | Projection | Thickness (D) |
|-----------|----------------------|------------|---------------|
| 44891.1   | 50mm                 | 50mm       | 4mm           |
| 44891.2   | 75mm                 | 50mm       | 4mm           |
| 44891.3   | 100mm                | 50mm       | 4mm           |
| 44891.4   | 200mm                | 50mm       | 4mm           |