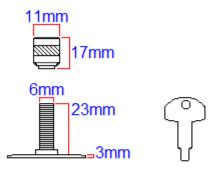

G Johns & Sons Ltd Unit D Westside Business Centre Flex Meadow Harlow, Essex CM19 5SR www.gjohns.co.uk 020 8360 7771 sales@gjohns.co.uk

# Window Stay Locks (Pack Of Two) - Polished Brass Plated

### **Product Images**



### Description

- Window stay locks (set of two)
- Locks the window handle (stay) in position stopping the window from being opened
- Replaces the standard pins provided with a window stay with threading pins and locking nuts
- A great child safety device for the summer months, windows can be locked in the open position allowing air flow

Dimensions





• Backplate size - 48mm x 17mm

#### Finish

• Electro plated brass

## Important Info Before You Buy

- Suitable for use on most traditional window stays where the pin protrudes through the stay
- Supplied with two pins and one key
- Only one locking pin required per stay
- Locking nut has to be locked and unlocked by use of key provided

# **Products in this set**

×

15455.1 - ERA - Window Stay Locks Set Of Two - Brass Plated - Pair