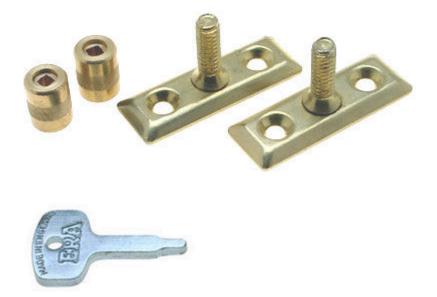

# Window Stay Locks (Pack Of Two) - Polished Brass Plated

### Description

- Window stay locks (set of two)
- Locks the window handle (stay) in position stopping the window from being opened
- Replaces the standard pins provided with a window stay with threading pins and locking nuts
- A great child safety device for the summer months, windows can be locked in the open position allowing air flow

## Important Info Before You Buy

- Suitable for use on most traditional window stays where the pin protrudes through the stay
- Supplied with two pins and one key
- Only one locking pin required per stay
- Locking nut has to be locked and unlocked by use of key provided