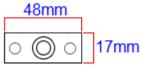

G Johns & Sons Ltd Unit D Westside Business Centre Flex Meadow Harlow, Essex CM19 5SR www.gjohns.co.uk 020 8360 7771 sales@gjohns.co.uk

# Window Stay Locks (Pack Of Two) - Polished Brass Plated

### **Product Images**



### Description

- Window stay locks (set of two)
- Locks the window handle (stay) in position stopping the window from being opened
- Replaces the standard pins provided with a window stay with threading pins and locking nuts
- A great child safety device for the summer months, windows can be locked in the open position allowing air flow

Dimensions





• Backplate size - 48mm x 17mm

#### Finish

• Electro plated brass

## Important Info Before You Buy

- Suitable for use on most traditional window stays where the pin protrudes through the stay
- Supplied with two pins and one key
- Only one locking pin required per stay
- Locking nut has to be locked and unlocked by use of key provided

# **Products in this set**

×

15455.1 - ERA - Window Stay Locks Set Of Two - Brass Plated - Pair