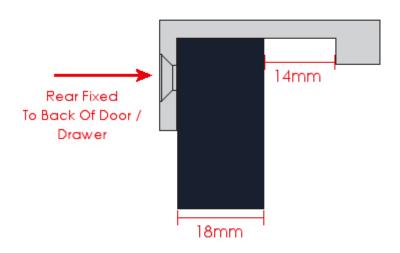

### **Fixings**

• The edge pull is fitted via countersunk wood screws from the top face of the handle - see below diagram.

• Supplied with matching countersunk slotted wood screws.