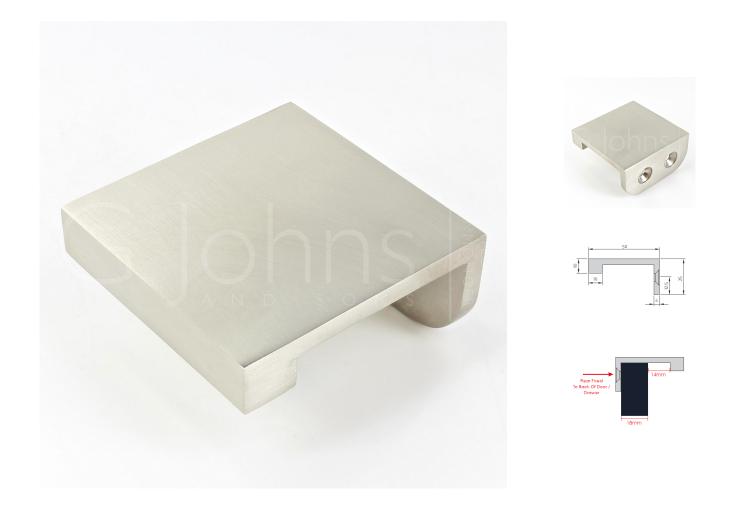

#### **Product Images**

#### Description

- Rear fixing edge pull handle.
- Cube edge design.
- Sleek, minimal design ideal for those looking for a small discreet handle to open a drawer or door with.
- Available in 4 sizes up to 200mm wide. Bespoke sizes available upon request up to 2000mm.
- Face fix design via matching wood screws.
- Suitable for use on kitchen cabinet doors, wardrobes, cupboard doors and drawers.
- Special order, please allow 3-4 week lead time.

# **Size Details**

| ltem Code | Overall Width | Projection | Thickness (D) |
|-----------|---------------|------------|---------------|
| 44895.1   | 50mm          | 50mm       | 4mm           |
| 44895.2   | 75mm          | 50mm       | 4mm           |
| 44895.3   | 100mm         | 50mm       | 4mm           |
| 44895.4   | 200mm         | 50mm       | 4mm           |