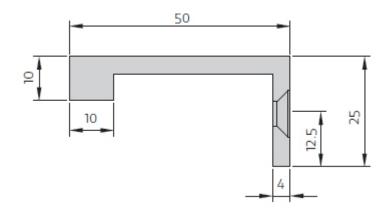

# **Size Details**

| ltem Code | Overall Width | Projection | Thickness (D) |
|-----------|---------------|------------|---------------|
| 44895.1   | 50mm          | 50mm       | 4mm           |
| 44895.2   | 75mm          | 50mm       | 4mm           |
| 44895.3   | 100mm         | 50mm       | 4mm           |
| 44895.4   | 200mm         | 50mm       | 4mm           |

### **Fixings**

• The edge pull is fitted via countersunk wood screws from the top face of the handle - see below diagram.

• Supplied with matching countersunk slotted wood screws.