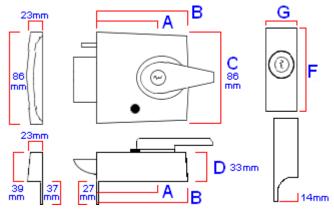

#### **Dimensions**

| AVAILABLE IN TWO SIZES     | 44896.1 | 44896.2 | Dimension On Diagram |
|----------------------------|---------|---------|----------------------|
| Backset                    | 40mm    | 60mm    | Α                    |
| Case Width                 | 70mm    | 90mm    | В                    |
| Case Height                | 86mm    | 86mm    | С                    |
| Case Depth                 | 33mm    | 33mm    | D                    |
| Lever Projection From Case | 25.5mm  | 25.5mm  | Е                    |
| Cylinder Height            | 83mm    | 83mm    | F                    |
| Cylinder Width             | 50mm    | 50mm    | G                    |