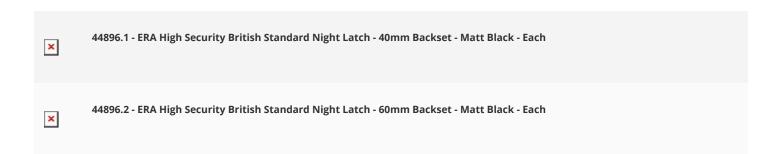

inder Width             | 50mm    | 50mm    | G                    |

#### Important Info Before You Buy

- For use on inward opening doors only
- Night latch can be dead-locked (double locked) This is done from the INSIDE by a full turn of the key
- Double locks from inside, so if some one were to break the glass in a front door or a near by window they can't unlock the night latch with out the use of the key
- Latch bolt is withdrawn by handle from inside and by turn of key from outside.
- Bolt can be held back by pushing the button on lock case, then released by turning the handle up or down
- The main lock bolt "automatically" deadlocks, when the door is closed this makes the use of a credit card to force entry virtually impossible
- Comes with three keys

## **Products in this set**