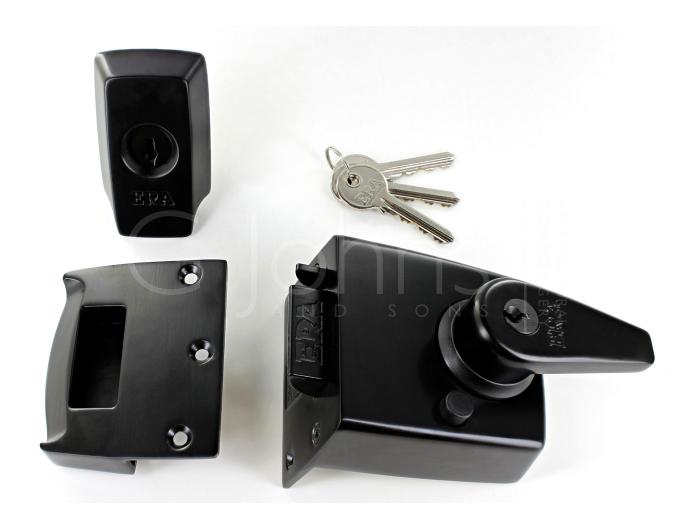

## ERA High Security British Standard BS3621 Rated - Night Latch With Anti-Thrust - Matt Black

# **TO SUIT MAXIMUM DOOR THICKNESS OF 54MM**

- British Standard High Security Nightlatch
- Conforms to British Standard BS 3621:2004 and meets the tough criteria laid down by the insurance companies and the Police (Secure By Design)
- Features an integral cylinder pull which protects the cylinder from being drilled

• The cylinder has over 30,000 key variations and comes with a 20mm bolt throw for greater security and strength.

#### **Finish**

• Matt Black

#### Important Info Before You Buy

- For use on inward opening doors only
- Night latch can be dead-locked (double locked) This is done from the INSIDE by a full turn of the key
- Double locks from inside, so if some one were to break the glass in a front door or a near by window they can't unlock the night latch with out the use of the key
- Latch bolt is withdrawn by handle from inside and by turn of key from outside.
- Bolt can be held back by pushing the button on lock case, then released by turning the handle up or down
- The main lock bolt "automatically" deadlocks, when the door is closed this makes the use of a credit card to force entry virtually impossible
- Comes with three keys