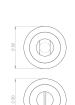

G Johns & Sons Ltd Unit D Westside Business Centre Flex Meadow Harlow, Essex CM19 5SR www.gjohns.co.uk 020 8360 7771 sales@gjohns.co.uk VAT No: GB232661872 Company No: 00384076

## Bathroom Turn & Release Set - Matt Black

# **Product Images**









# **Description**

- Bathroom turn & release set with reeded pattern concealed fix rose
- A turn and release consists of two parts
  - 1 a snib turn which is fitted on the inside of the bathroom and is used to lock the bathroom or toilet by twisting the snib a quarter turn to the left or right
  - 2 a release which is fitted on the outside of the bathroom. If some gets locked in the bathroom or toilet the snib can be released in an emergency by twisting a coin or screwdriver in the slotted part of the rose a quarter turn
- This turn and release set uses a 5mm x 5mm spindle (the metal shaft that goes through the door) this suits standard UK bath locks
- A turn and release is only the cosmetic part that you see on the outside of the door and requires a mechanism to work in conjunction wi