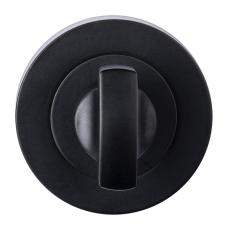

## Bathroom Turn & Release Set - Matt Black

# **Description**

- Bathroom turn & release set with reeded pattern concealed fix rose
- A turn and release consists of two parts
  - 1 a snib turn which is fitted on the inside of the bathroom and is used to lock the bathroom or toilet by twisting the snib a quarter turn to the left or right
  - 2 a release which is fitted on the outside of the bathroom. If some gets locked in the bathroom or toilet the snib can be released in an emergency by twisting a coin or screwdriver in the slotted part of the rose a quarter turn
- This turn and release set uses a 5mm x 5mm spindle (the metal shaft that goes through the door) this suits standard UK bath locks
- A turn and release is only the cosmetic part that you see on the outside of the door and requires a mechanism to work in conjunction with it, such as a bathroom deadbolt

### Finish

• Matt black