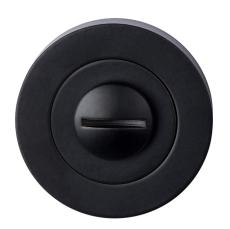

## Bathroom Turn & Release Set - Matt Black

# **Description**

- Bathroom turn & release set with reeded pattern concealed fix rose
- A turn and release consists of two parts
  - 1 a snib turn which is fitted on the inside of the bathroom and is used to lock the bathroom or toilet by twisting the snib a quarter turn to the left or right
  - 2 a release which is fitted on the outside of the bathroom. If some gets locked in the bathroom or toilet the snib can be released in an emergency by twisting a coin or screwdriver in the slotted part of the rose a quarter turn
- This turn and release set uses a 5mm x 5mm spindle (the metal shaft that goes through the door) this suits standard UK bath locks
- A turn and release is only the cosmetic part that you see on the outside of the door and requires a mechanism to work in conjunction with it, such as a bathroom deadbolt

### Finish

• Matt black