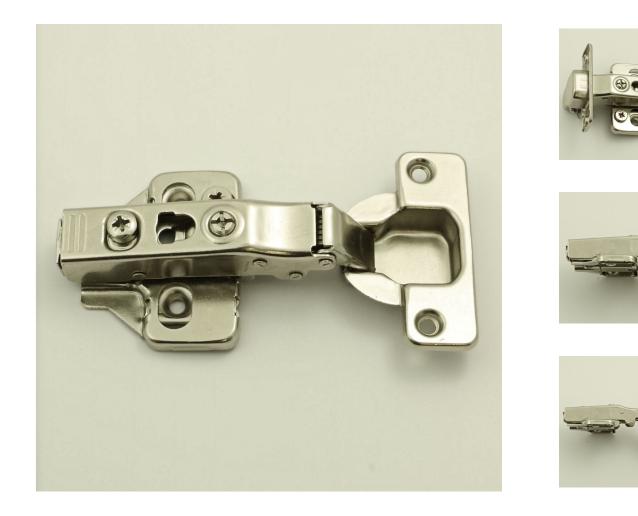

#### **Product Images**

#### Description

- High-quality concealed blum soft close hinge and 3 way adjustable clip on mounting plate.
- Our blum soft close hinges are suitable for doors that overlay the carcass only. (Overlay doors sit on top of cupboard door frame.
- High architectural quality "clip on" design with built in soft closing device. No more slamming cupboard doors, just a gentle push and the cabinet door will self close coming to a controlled soft stop.
- 3 way adjust-ability the door can be adjusted vertically (moving the door up and down) horizontally (moving the door side to side) in and out (moving the door from or towards the carcass)
- Heavy duty this blum soft close hinge has been tested and passed to BS 6222-22009 test level H suitable for use in high or heavy use areas.
- Sprung hinge keeps door held closed no need for any kind of cupboard catch.
- Standard 35mm diameter cup with a 100 degree opening angle
- Our blum soft close hinges comes supplied adjustable clip on mounting plate.