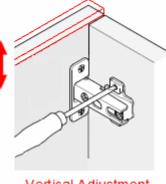

## 3 Way Adjustable Hinge

- This overlay blum soft close hinge can be adjusted in 3 directions. (see below diagram.)
- Lateral adjustment turning the screw nearest to cup allows the door to move side to side with a total movement of 5mm possible.
- Front to back adjustment turning the screw at the tip of the hinge adjusts the door away from or toward the carcass with a total movement of 3.5mm possible.
- Vertical adjustment turning the cam operated screw on the mounting plate adjusts the height the of the door up and down with a total movement of 4mm possible.

Lateral Adjustment Moving Door Left – Right

Total Movement Of 5mm Possible

Front To Back Adjustment Spacing Door Off Carcass

> Total Movement Of 3.5mm Possible

Vertical Adjustment Moving Door Up & Down

Total Movement Of 4mm Possible