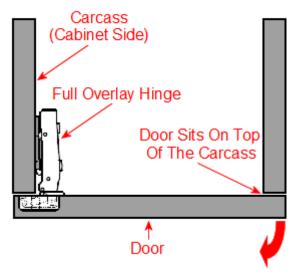

#### Suitable For Use On Overlay Style Doors Only

- Overlay blum soft close hinge suitable for doors that sit on top of the cabinet carcass.
- Below diagram shows how an overlay hinge is fitted. (Notice how the door sits in front of the cupboard frame.)

### FULL OVERLAY DOOR