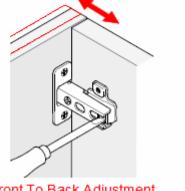

## 3 Way Adjustable Hinge

- This overlay blum soft close hinge can be adjusted in 3 directions. (see below diagram.)
- Lateral adjustment turning the screw nearest to cup allows the door to move side to side with a total movement of 5mm possible.
- Front to back adjustment turning the screw at the tip of the hinge adjusts the door away from or toward the carcass with a total movement of 3.5mm possible.
- Vertical adjustment turning the cam operated screw on the mounting plate adjusts the height the of the door up and down with a total movement of 4mm possible.

Lateral Adjustment Moving Door Left – Right

Total Movement Of 5mm Possible

Front To Back Adjustment Spacing Door Off Carcass

> Total Movement Of 3.5mm Possible

Vertical Adjustment Moving Door Up & Down

Total Movement Of 4mm Possible