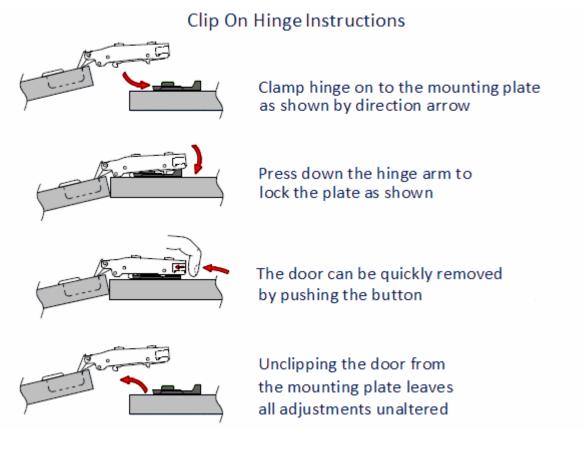

# **Clip On Design**

- This hinge comes supplied with an adjustable clip on mounting plate, which allows the door to be fully adjusted and then quickly removed by simply pushing a small button at the very tip of the hinge.
- Below diagram shows how the concealed blum style hinge clips on and off from the mounting plate.