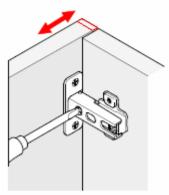

## 3 Way Adjustable Hinge

- This overlay blum soft close hinge can be adjusted in 3 directions. (see below diagram.)
- Lateral adjustment turning the screw nearest to cup allows the door to move side to side with a total movement of 5mm possible.
- Front to back adjustment turning the screw at the tip of the hinge adjusts the door away from or toward the carcass with a total movement of 3.5mm possible.
- Vertical adjustment turning the cam operated screw on the mounting plate adjusts the height the of the door up and down with a total movement of 4mm possible.

Lateral Adjustment Moving Door Left – Right

Total Movement Of 5mm Possible

Front To Back Adjustment Spacing Door Off Carcass

> Total Movement Of 3.5mm Possible

Vertical Adjustment Moving Door Up & Down

Total Movement Of 4mm Possible