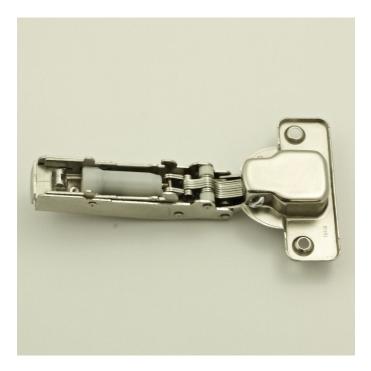

# **Clip On Design**

- This hinge comes supplied with an adjustable clip on mounting plate, which allows the door to be fully adjusted and then quickly removed by simply pushing a small button at the very tip of the hinge.
- Below diagram shows how the concealed blum style hinge clips on and off from the mounting plate.