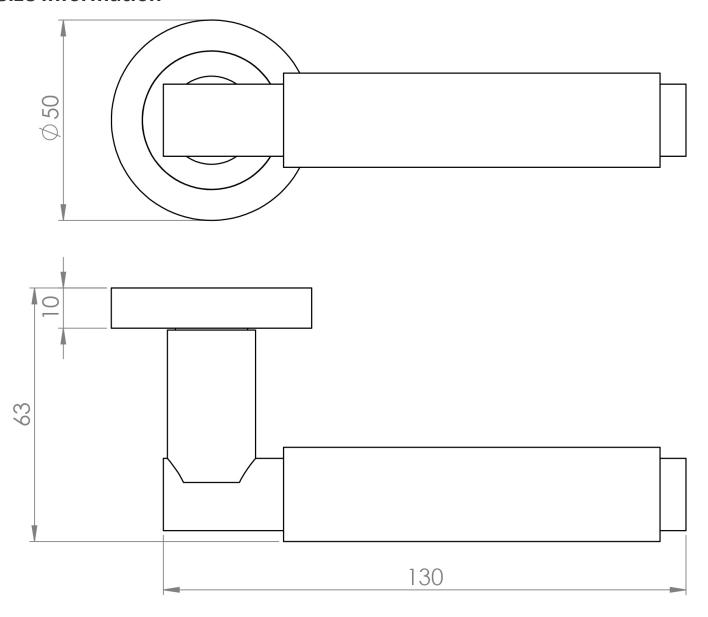

Lever Handles Only
- ×
- For Locking Doors 1 x (Pair) Lever Handles Only + 2 x (Each) Standard Escutcheons
- ×
- For Euro Cylinder Locking Doors 1 x (Pair) Lever Handles Only + 2 x (Each) Euro Escutcheons
- ×
- For Locking Bathroom Doors 1 x Pair Lever Handles Only + 1 x (Set) Turn & Emergency Release
- ×

### **Matching Accessories**

- Standard escutcheon (key hole cover to suit regular "chubb style locks")
- Euro profile escutcheon (key hole cover to suit euro profile cylinders)
- Turn & emergency release (a thumbturn used to lock bathroom doors, WC's and toilet doors)

### **Base Material**

• Made from solid brass

#### **Finish Details**

• Satin nickel

## **Operation**

• Both levers are sprung to ensure the lever always returns to its starting position.

### **Size Information**



- Rose Diameter 50mm
- Rose Thickness 10mm

## **Spindle Size**

• 8mm x 8mm square - UK Standard.

### **Fixings**

- Concealed bolt together fixings via male and female bolts
- Grub screw fixing to spindle for extra strength once fitted to the door
- Comes supplied with male and female bolt through fixings and 8mm spindle

### **Usage**

- Suitable for residential use
- Suitable for internal or external use

### **Unit Of Sale**

- Lever handles are sold in pairs (One pair consists of 1x left hand and 1x right hand)
- Escutcheons (key hole covers) are sold individually (each)
- Turn and emergency releases are sold as a set (One set consists of a rose with a thumbturn fitted to the inside of the door and a rose with a coin slot fitted to the outside of the door)

#### **Products in this