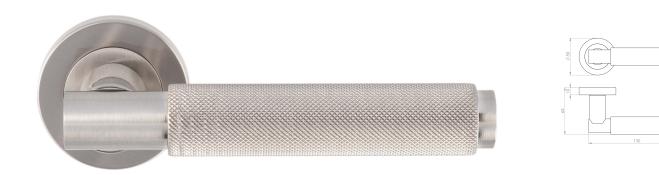

#### **Product Images**

#### **Description**

- Knurled round rose lever handles
- Suitable for residential use or light commercial
- Concealed bolt through fixings via three piece rose

#### **Finish Details**

• Satin nickel