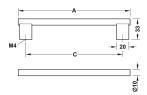

# **Size Details**

| Item Code | Bolt centers (C) | Overall Length (A) | Projection (C) | Diameter |
|-----------|------------------|--------------------|----------------|----------|
| 45053.1   | 160mm            | 182mm              | 33mm           | 10mm     |
| 45053.2   | 256mm            | 278mm              | 33mm           | 10mm     |
| 45053.3   | 1178mm/ 589mm    | 1200mm             | 33mm           | 10mm     |

# **Fixings**

• This cupboard knob is fitted via a M4 bolts from the rear of the door / drawer - see below diagram