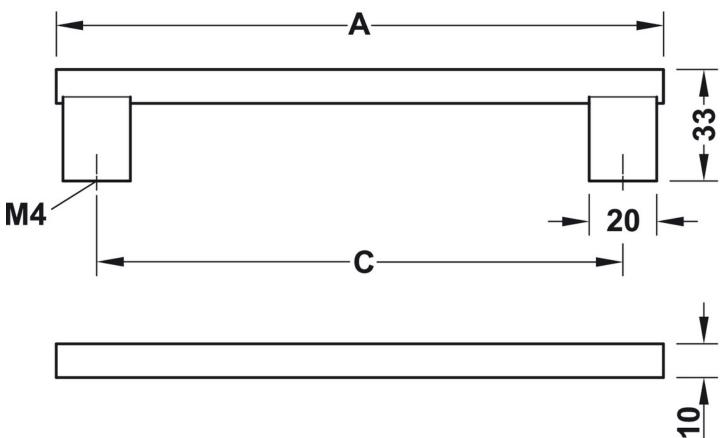

# **Size Details**

| Item Code | Bolt centers (C) | Overall Length (A) | Projection (C) | Diameter |
|-----------|------------------|--------------------|----------------|----------|
| 45053.1   | 160mm            | 182mm              | 33mm           | 10mm     |
| 45053.2   | 256mm            | 278mm              | 33mm           | 10mm     |
| 45053.3   | 1178mm/ 589mm    | 1200mm             | 33mm           | 10mm     |

# **Fixings**

• This cupboard knob is fitted via a M4 bolts from the rear of the door / drawer - see below diagram

### ×

- Bolt through fixings provide a superior strong fixing allowing this knob to be fitted to tall or heavy doors
- Comes supplied with a 25mm long bolt suitable for use on 18mm thick doors
- For doors thicker then 18mm, longer M4 fixing bolts are available to buy separately (See related products below)