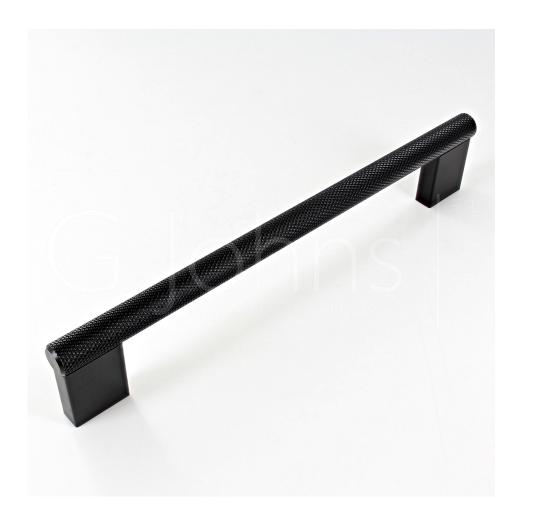

### Knurled Pattern Cabinet Pull Handle - Matt Black

#### **Product Images**

#### Description

- Knurled Pattern Cabinet Pull Handle
- This popular design is ideal for use on classic or traditional units including, kitchen cabinet doors, wardrobes, cupboard doors and drawers

## **Finish Details**

• Matt black