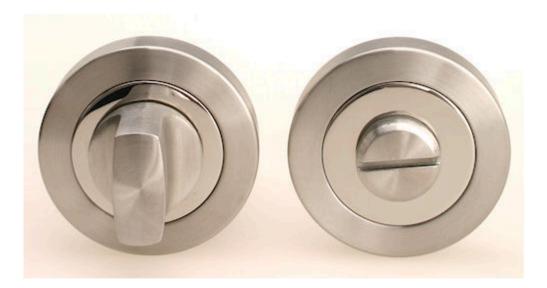

# **Product Images**

## Description

- Bathroom snib turn and coin emergency release set
- A turn and release consists of two parts
  1 a snib turn which is fitted on the inside of the bathroom and is used to lock the bathroom or toilet by twisting the snib a quarter turn to the left or right

2 - a release which is fitted on the outside of the bathroom. If some gets locked in the bathroom or toilet the snib can be released in an emergency by twisting a coin or screwdriver in the slotted part of the rose a quarter turn