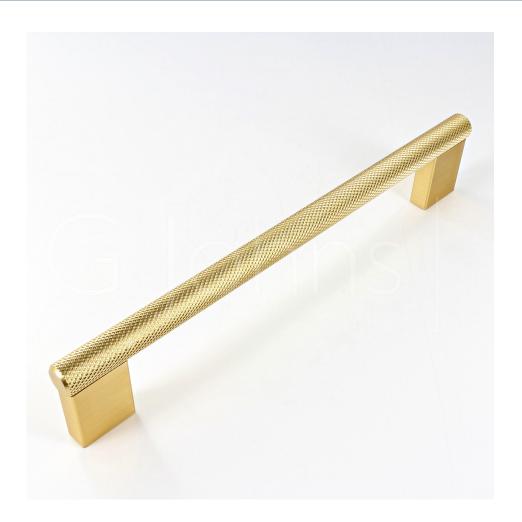

#### **Knurled Pattern Cabinet Pull Handle - Satin Brass Plated**

## **Description**

- Knurled Pattern Cabinet Pull Handle
- This popular design is ideal for use on classic or traditional units including, kitchen cabinet doors, wardrobes, cupboard doors and drawers

# **Finish Details**

Satin brass