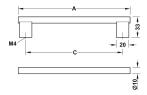

## **Size Details**

| Item Code | Bolt centers (C) | Overall Length (A) | Projection (C) | Diameter |
|-----------|------------------|--------------------|----------------|----------|
| 45054.1   | 160mm            | 182mm              | 33mm           | 10mm     |
| 45054.2   | 256mm            | 278mm              | 33mm           | 10mm     |
| 45054.3   | 1178mm/ 589mm    | 1200mm             | 33mm           | 10mm     |

# **Fixings**

• This cupboard knob is fitted via a M4 bolts from the rear of the door / drawer - see below diagram

- Bolt through fixings provide a superior strong fixing allowing this knob to be fitted to tall or heavy doors
- Comes supplied with a 25mm long bolt suitable for use on 18mm thick doors
- For doors thicker then 18mm, longer M4 fixing bolts are available to buy separately (See related products below)