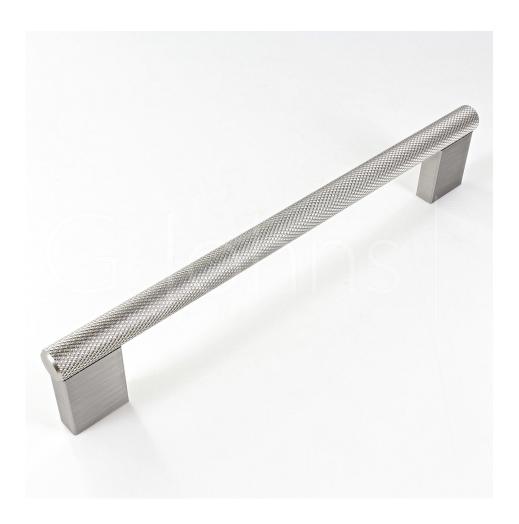

### **Knurled Pattern Cabinet Pull Handle - Stainless Steel Effect**

### **Product Images**

### **Description**

- Knurled Pattern Cabinet Pull Handle
- This popular design is ideal for use on classic or traditional units including, kitchen cabinet doors, wardrobes, cupboard doors and drawers

## **Finish Details**

• Stainless steel effect