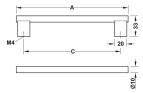

### **Size Details**

| Item Code | Bolt centers (C) | Overall Length (A) | Projection (C) | Diameter |
|-----------|------------------|--------------------|----------------|----------|
| 45055.1   | 160mm            | 182mm              | 33mm           | 10mm     |
| 45055.2   | 256mm            | 278mm              | 33mm           | 10mm     |
| 45055.3   | 1178mm/ 589mm    | 1200mm             | 33mm           | 10mm     |

# **Fixings**

• This cupboard knob is fitted via a M4 bolts from the rear of the door / drawer - see below diagram

- Bolt through fixings provide a superior strong fixing allowing this knob to be fitted to tall or heavy doors
- Comes supplied with a 25mm long bolt suitable for use on 18mm thick doors
- For doors thicker then 18mm, longer M4 fixing bolts are available to buy separately (See related products below)