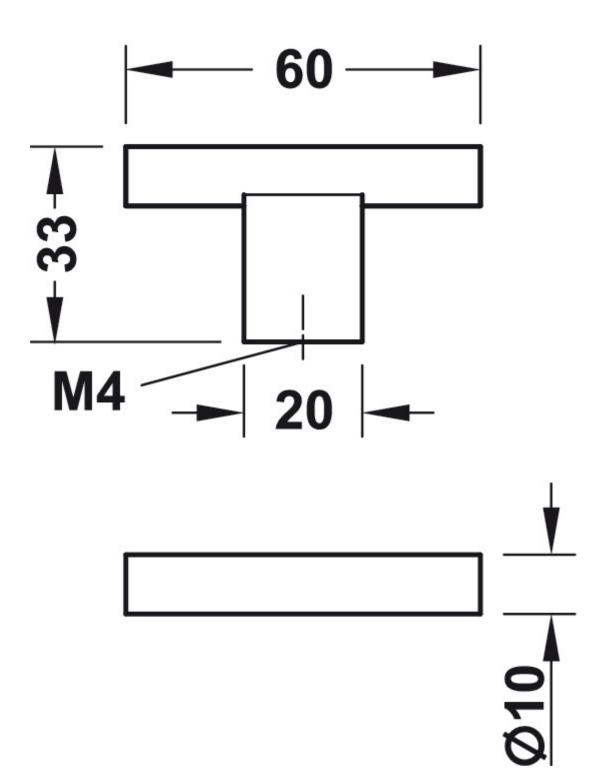

### **Size Details**

| Item Code | T-Bar Length | T-Bar Width | Projection From Door |
|-----------|--------------|-------------|----------------------|
| 45056.1   | 60mm         | 10mm        | 33mm                 |

# **Fixings**

• This handle is fitted via a M4 bolt from the rear of the door / drawer - see below diagram

- Bolt through fixings provide a superior strong fixing allowing this knob to be fitted to tall or heavy doors
- Comes supplied with M4 (diameter) x 25mm & 45mm (long) bolts, the 25mm long bolts are to suit 18mm cupboards and the 45mm designed to

be cut down to length on site for thicker doors

• To save having to cut down the bolts provided we sell a range of M4 fixing bolts in various lengths