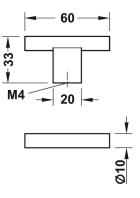

### **Size Details**

| Item Code | T-Bar Length | T-Bar Width | Projection From Door |
|-----------|--------------|-------------|----------------------|
| 45056.1   | 60mm         | 10mm        | 33mm                 |

# **Fixings**

• This handle is fitted via a M4 bolt from the rear of the door / drawer - see below diagram

- Bolt through fixings provide a superior strong fixing allowing this knob to be fitted to tall or heavy doors
- Comes supplied with M4 (diameter) x 25mm & 45mm (long) bolts, the 25mm long bolts are to suit 18mm cupboards and the 45mm designed to

be cut down to length on site for thicker doors

• To save having to cut down the bolts provided we sell a range of M4 fixing bolts in various lengths