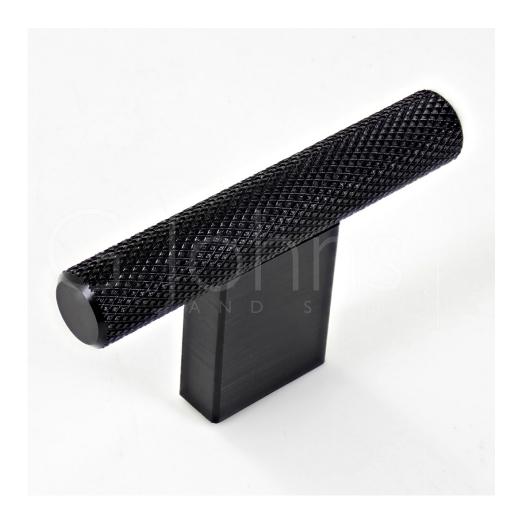

#### **Knurled Design T Shape Cupboard Knob - Matt Black**

#### Description

- Knurled T bar design cupboard door knobs
- This popular design is ideal for use on modern or contemporary units including, kitchen cabinet doors, wardrobes, cupboard doors and drawers

### **Finish**

• Matt black