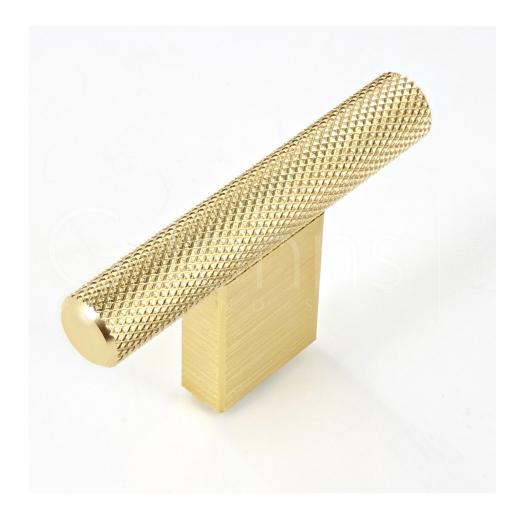

#### **Knurled Design T Shape Cupboard Knob - Satin Brass Plated**

#### **Product Images**

#### Description

- Knurled T bar design cupboard door knobs
- This popular design is ideal for use on modern or contemporary units including, kitchen cabinet doors, wardrobes, cupboard doors and drawers