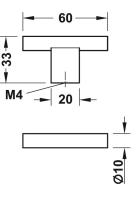

## **Size Details**

Item Code T-Bar Length T-Bar Width Projection From Door

| 45057.1 60mm 10mm 33mm | 057.1 | 45057.1 |
|------------------------|-------|---------|
|------------------------|-------|---------|

# **Fixings**

• This handle is fitted via a M4 bolt from the rear of the door / drawer - see below diagram

- Bolt through fixings provide a superior strong fixing allowing this knob to be fitted to tall or heavy doors
- Comes supplied with M4 (diameter) x 25mm & 45mm (long) bolts, the 25mm long bolts are to suit 18mm cupboards and the 45mm designed to be cut down to length on site for thicker doors
- To save having to cut down the bolts provided we sell a range of M4 fixing bolts in various lengths