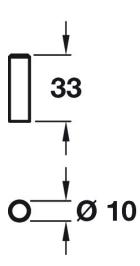

## **Size Details**

| Item Code | T-Bar Width | Projection From Door |
|-----------|-------------|----------------------|
| 45059.1   | 10mm        | 33mm                 |