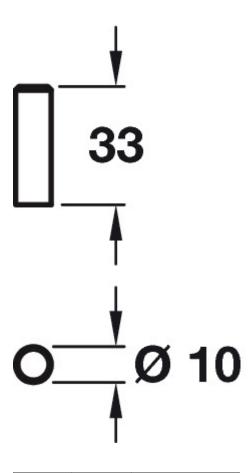

## **Size Details**

| Item Code | T-Bar Width | Projection From Door |
|-----------|-------------|----------------------|
| 45059.1   | 10mm        | 33mm                 |