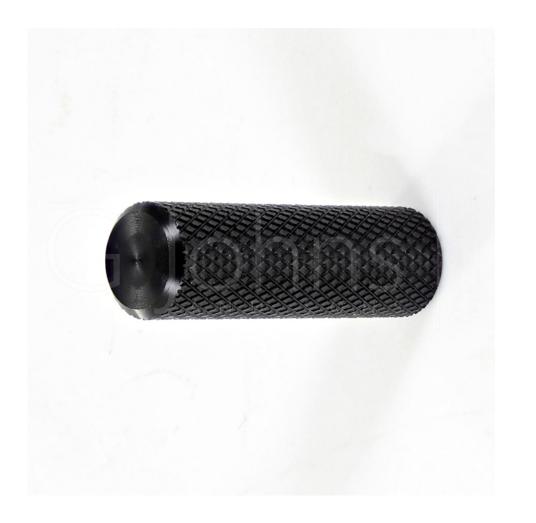

#### **Knurled Design Cylinder Shape Cupboard Knob - Matt Black**

#### **Description**

- Knurled cylinder shape cupboard door knobs
- This popular design is ideal for use on modern or contemporary units including, kitchen cabinet doors, wardrobes, cupboard doors and drawers