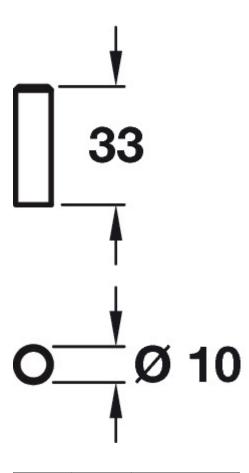

## **Size Details**

| Item Code | T-Bar Width | Projection From Door |
|-----------|-------------|----------------------|
| 45070.1   | 10mm        | 33mm                 |