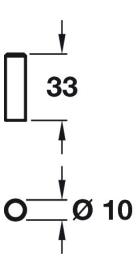

## **Size Details**

| Item Code | T-Bar Width | Projection From Door |
|-----------|-------------|----------------------|
| 45070.1   | 10mm        | 33mm                 |