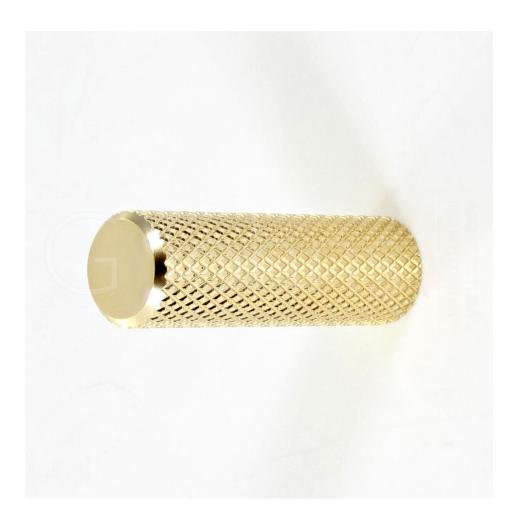

#### **Knurled Design Cylinder Shape Cupboard Knob - Satin Brass**

#### **Description**

- Knurled design cylinder shape cupboard door knob.
- Satin brass
- This popular design is ideal for use on modern or contemporary units including, kitchen cabinet doors, wardrobes, cupboard doors and drawers

### **Finish**

• Satin brass