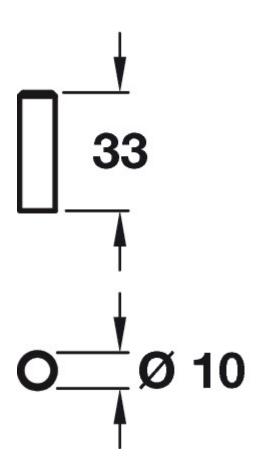

## **Size Details**

| ltem Code | T-Bar Width | Projection From Door |
|-----------|-------------|----------------------|
| 45071.1   | 10mm        | 33mm                 |