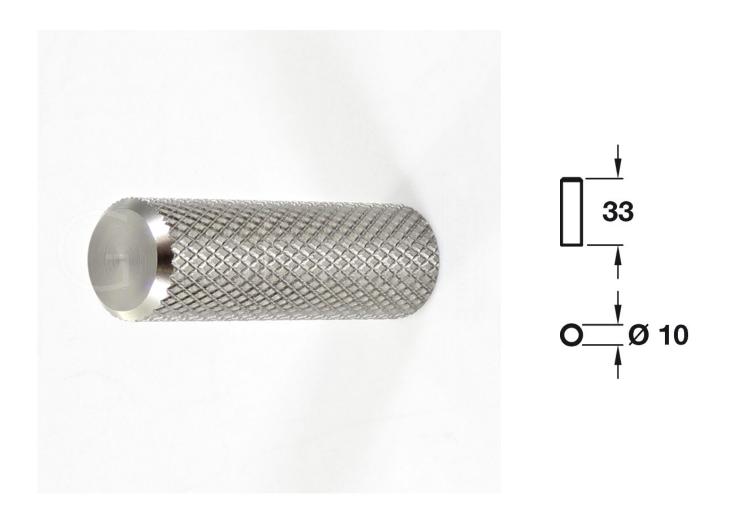

#### Knurled Design Cylinder Shape Cupboard Knob - Stainless Steel Effect

#### Description

- Knurled design cylinder shape cupboard door knob.
- Stainless steel effect
- This popular design is ideal for use on modern or contemporary units including, kitchen cabinet doors, wardrobes, cupboard doors and drawers

## **Size Details**

| ltem Code | T-Bar Width | Projection From Door |
|-----------|-------------|----------------------|
| 45071.1   | 10mm        | 33mm                 |

## Finish

• Stainless steel effect.