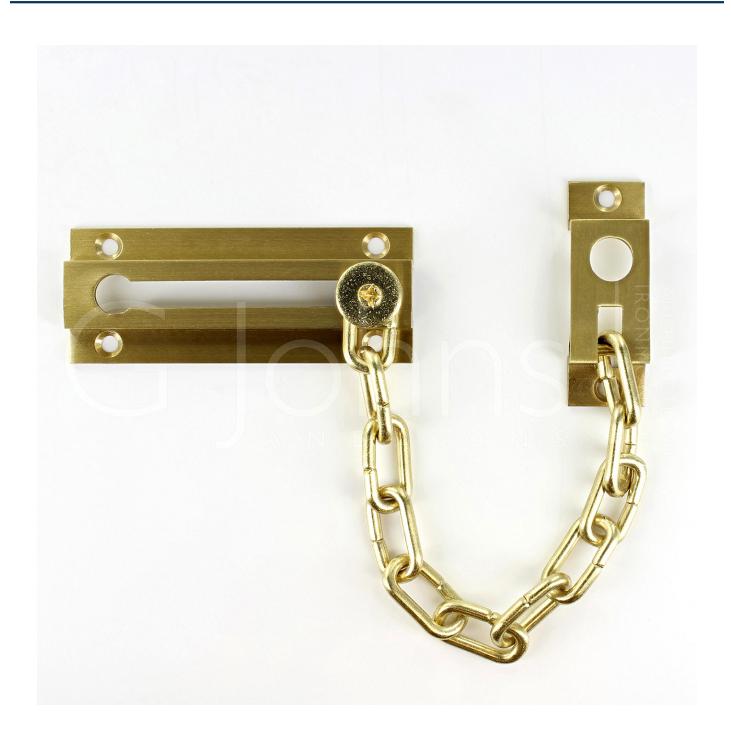

# Front Door Security Chain - Satin Brass (Lacquered)

## **Product Images**

## **Description**

Security door chain

#### Finish

• Satin Brass