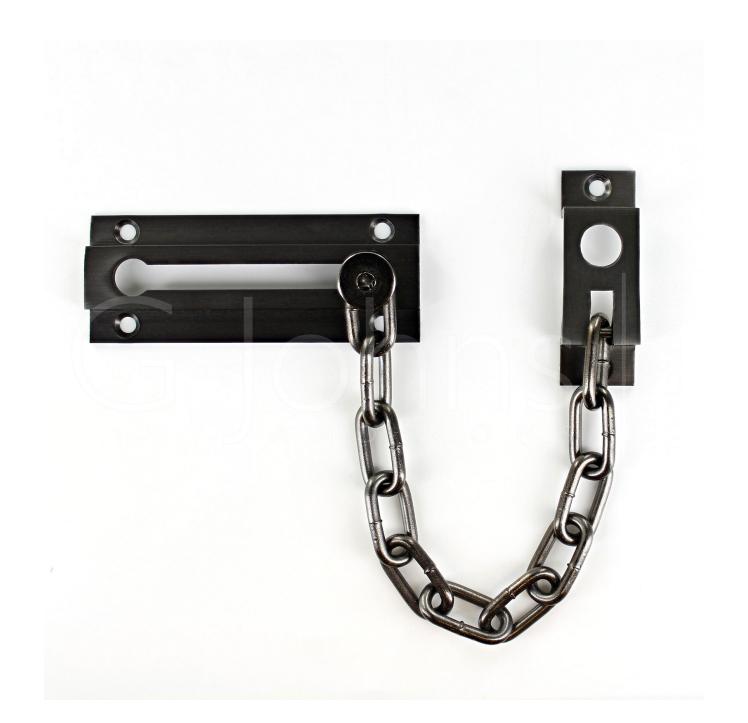

G Johns & Sons Ltd Unit D Westside Business Centre Flex Meadow Harlow, Essex CM19 5SR www.gjohns.co.uk 020 8360 7771 sales@gjohns.co.uk

# Front Door Security Chain - Matt Bronze (Lacquered)

# **Product Images**



# Description

Security door chain

#### Finish

• Matt Bronze

### Dimensions

• 85mm x 35mm

### Important Info Before You Buy

- To operate close door and Slide chain in to keep
- Door is restricted to length of chain when opened
- Ideal for wooden doors with no glass or viewer so you can see who's at the door with out fully opening it
- Comes with fixing screws

## **Products in this set**

×

48097.1 - Front Door Security Chain - Matt Bronze (Lacquered) - Each