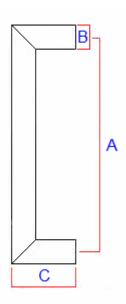

### Dimensions

| ltem    | Bolt centers (A) | Diameter (B) | Projection (C) |
|---------|------------------|--------------|----------------|
| 48099.1 | 150mm            | 19mm         | 64mm           |
| 48099.2 | 225mm            | 19mm         | 64mm           |
| 48099.3 | 300mm            | 19mm         | 64mm           |
| 48099.4 | 425mm            | 19mm         | 64mm           |
| 48099.5 | 600mm            | 19mm         | 64mm           |