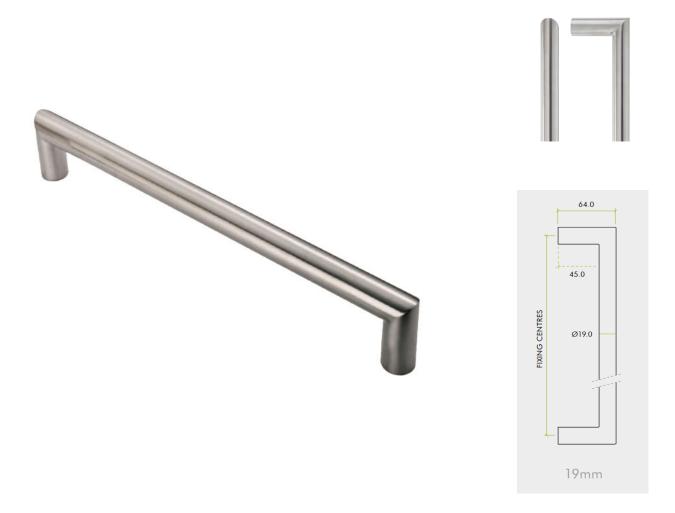

#### **Product Images**

### Dimensions

| ltem    | Bolt centers (A) | Diameter (B) | Projection (C) |
|---------|------------------|--------------|----------------|
| 48099.1 | 150mm            | 19mm         | 64mm           |
| 48099.2 | 225mm            | 19mm         | 64mm           |
| 48099.3 | 300mm            | 19mm         | 64mm           |
| 48099.4 | 425mm            | 19mm         | 64mm           |
| 48099.5 | 600mm            | 19mm         | 64mm           |