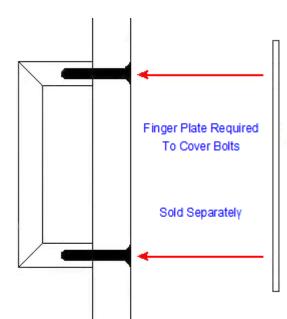

### Description

- Brushed, satin stainless steel pull handle
- High architectural quality mitred style D shape pull handle
- High grade 201 stainless steel ideal for internal doors and external entrance doors
- Suitable for use on half hour FD30 and one hour FD60 fire doors tested and passed to BS EN 1634-1 2000
- Bolt through the door design see below diagram

#### Above diagram shows how a bolt through pull handle is fitted to a wooden door