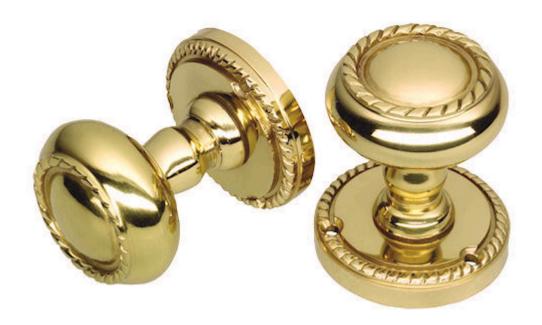

# Mortice Door Knob Set - Georgian Style With Rope Design - Polished Brass (Lacquered)

## **Product Images**

### **Description**

• Mortice door knob set - Georgian design with traditional rope pattern

#### Finish

• Polished brass

#### Dimensions

• Rose Diameter - 60mm

- knob Diameter 54mm
- Projection From Door 67mm