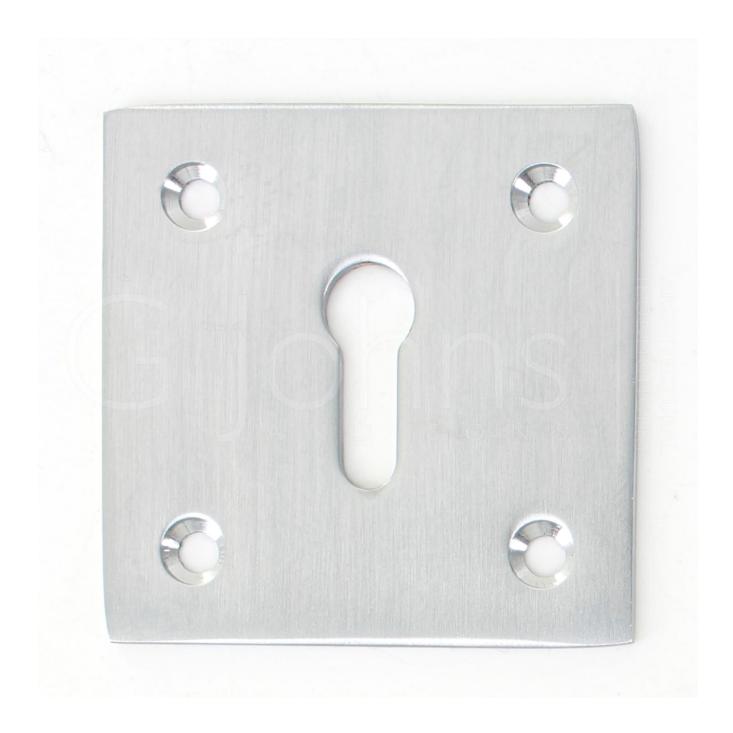

# Modern Square Escutcheon - 50mm x 50mm - Satin Chrome

#### **Description**

- Rectangular shape key hole cover
- Modern design
- Internal or external use
- Large shape makes it ideal to cover large holes, old marks and old screw holes
- Escutcheons are used to cover the hole cut in the door for the key hole
- Standard key hole shape and size to suit most internal and external locks and keys

# **Dimensions**

- Height 50mm
- Width 50mm