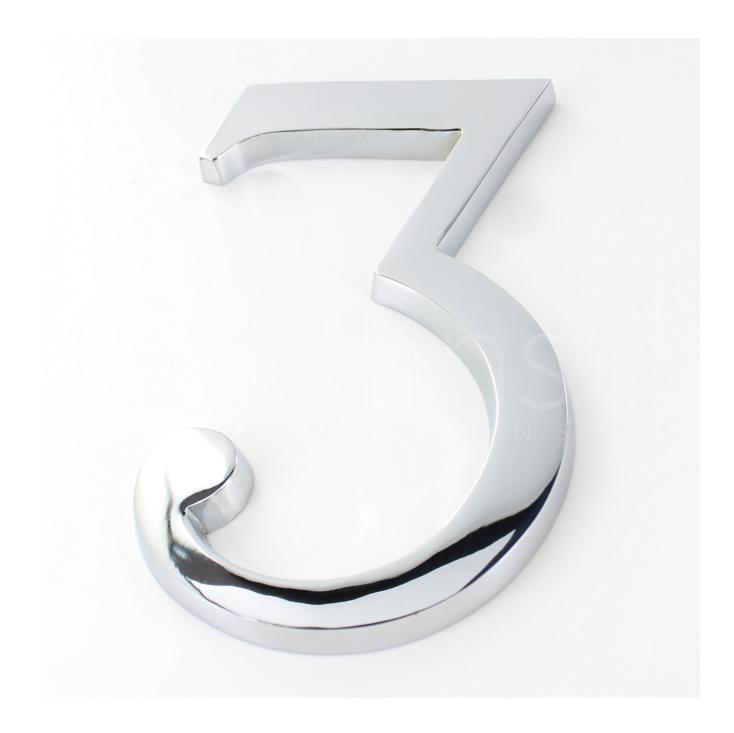

### **Product Images**

### **Description**

- Large bold style house numbers
- Numbers 0 9 available

# **Finish**

• Polished chrome

## **Size Details**

• 152mm high (6 inches)