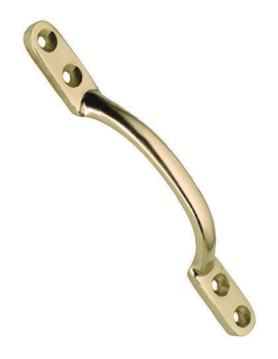

# Sash Window D Handle - Face Fix Pattern - Polished Brass (Lacquered)

## **Description**

- D shape handle for sliding sash windows
- These sash window D handles are used to help pull the top sash window down (open)
- Fits on the outside of the sash window

### **Finish**

• Polished brass - (shiny finish)