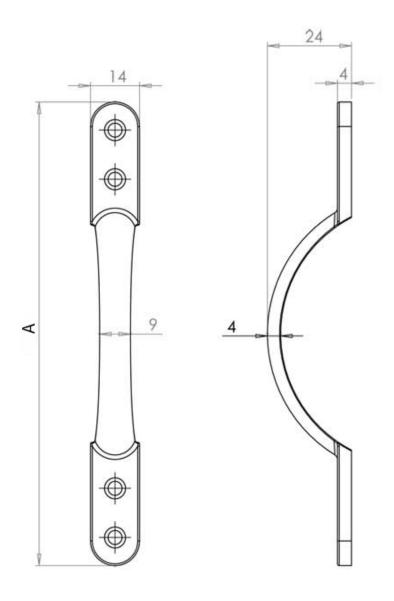

#### **Dimensions**

• Available in two lengths

|         | Width | <b>Projection From Door</b> | Overall Length (A) |
|---------|-------|-----------------------------|--------------------|
| 48120.1 | 14mm  | 24mm                        | 100mm              |
| 48120.2 | 14mm  | 24mm                        | 150mm              |