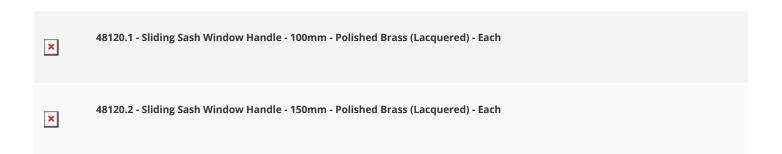

andles are used to help pull the top sash window down (open)
- Fits on the outside of the sash window

### **Finish**

• Polished brass - (shiny finish)

#### **Dimensions**

• Available in two lengths



|         | Width | <b>Projection From Door</b> | Overall Length (A) |
|---------|-------|-----------------------------|--------------------|
| 48120.1 | 14mm  | 24mm                        | 100mm              |
| 48120.2 | 14mm  | 24mm                        | 150mm              |

# Important Info Before You Buy

- Suitable for wooden sliding sash windows
- Either one handle in the middle of window can be used. Or two (one in each corner)
- The large handle (150mm) is more commonly used as it's large enough to get your whole hand round
- SOLD INDIVIDUALLY

## **Products in this set**