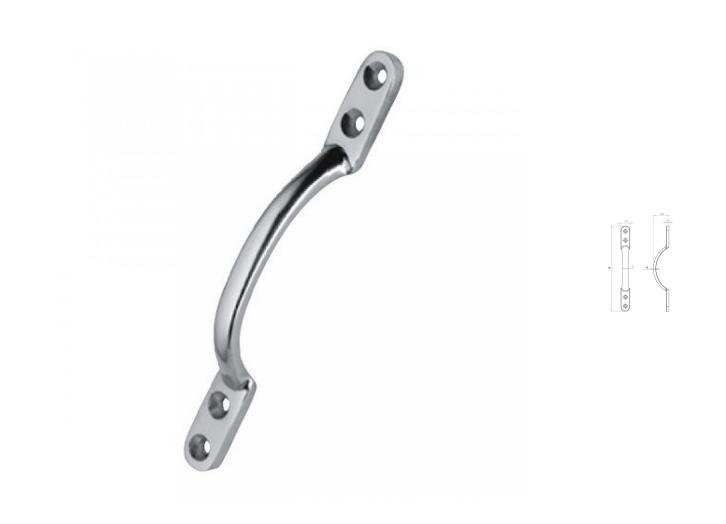

# Sash Window D Handle - Face Fix Pattern - Polished Chrome

#### Description

- D shape handle for sliding sash windows
- These sash window D handles are used to help pull the top sash window down (open)
- Fits on the outside of the sash window

## Finish

Polished Chrome