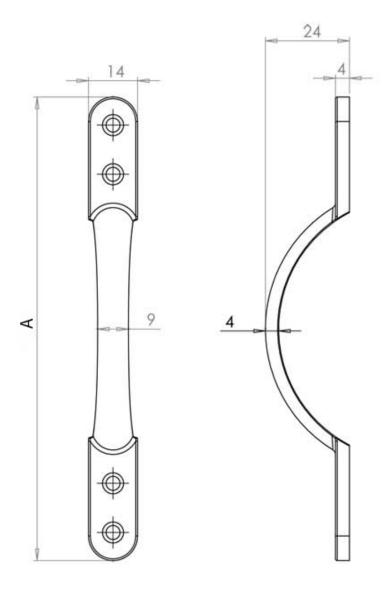

## Dimensions

• Available in two lengths

|         | Width | Projection From Door | Overall Length (A) |
|---------|-------|----------------------|--------------------|
| 48121.1 | 14mm  | 24mm                 | 100mm              |
| 48121.2 | 14mm  | 24mm                 | 150mm              |