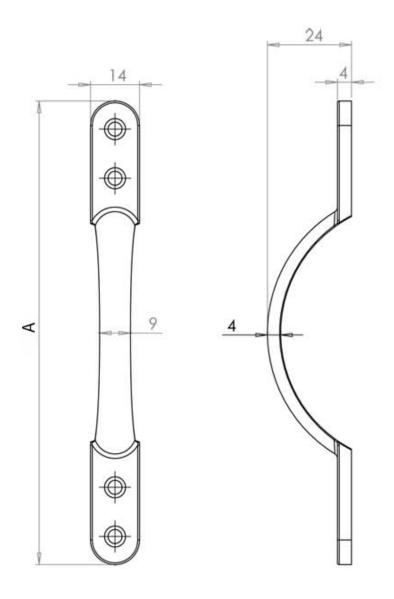

#### Dimensions

• Available in two lengths

|         | Width | <b>Projection From Door</b> | Overall Length (A) |
|---------|-------|-----------------------------|--------------------|
| 48122.1 | 14mm  | 24mm                        | 100mm              |
| 48122.2 | 14mm  | 24mm                        | 150mm              |