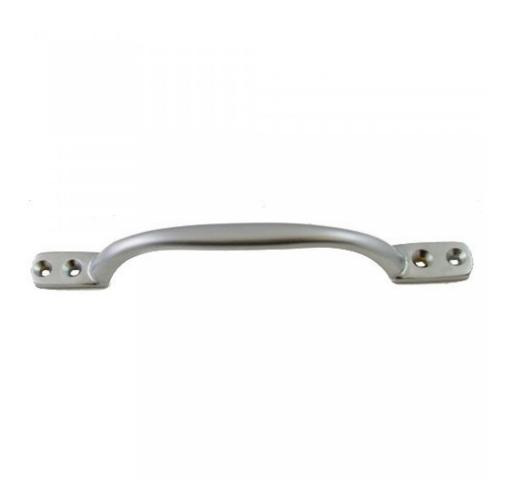

## Sash Window D Handle - Face Fix Pattern - Satin Chrome

## **Description**

- D shape handle for sliding sash windows
- These sash window D handles are used to help pull the top sash window down (open)
- Fits on the outside of the sash window

### Finish

• Satin Chrome