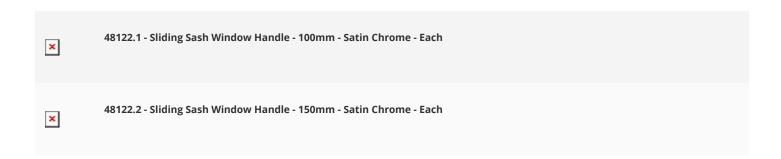

dows
- These sash window D handles are used to help pull the top sash window down (open)
- Fits on the outside of the sash window

### Finish

• Satin Chrome

#### Dimensions

• Available in two lengths



|         | Width | <b>Projection From Door</b> | Overall Length (A) |
|---------|-------|-----------------------------|--------------------|
| 48122.1 | 14mm  | 24mm                        | 100mm              |
| 48122.2 | 14mm  | 24mm                        | 150mm              |

# Important Info Before You Buy

- Suitable for wooden sliding sash windows
- Either one handle in the middle of window can be used. Or two (one in each corner)
- The large handle (150mm) is more commonly used as it's large enough to get your whole hand round
- SOLD INDIVIDUALLY

# **Products in this set**