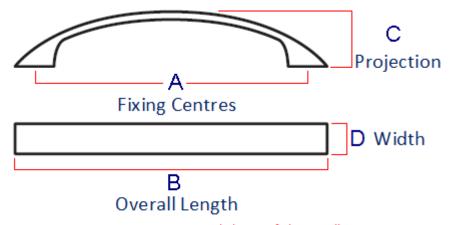

## **Size Details**

Diagram May Not Represent Actual Shape Of The Handle

| Item Code | Bolt centers (A) | Overall Length (B) | Projection (C) | Width (D) |
|-----------|------------------|--------------------|----------------|-----------|
| 15519.1   | 128mm            | 162mm              | 24mm           | 19mm      |
| 15519.2   | 160mm            | 202mm              | 30mm           | 23mm      |