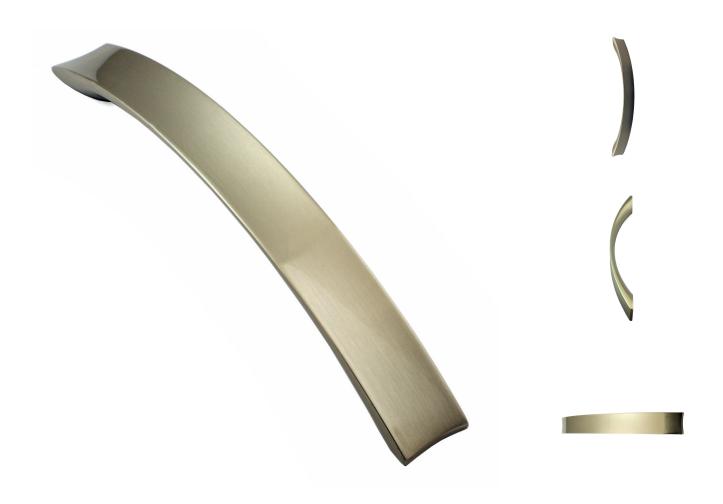

#### **Product Images**

#### Description

- Concave bow handle.
- Satin nickel (brushed finish.) Satin nickel is a very close match to satin stainless steel ideal for use on kitchen cupboard doors.
- Available in two lengths.
- Comes supplied with M4 fixing bolts.
- Suitable for use on kitchen cabinet doors, wardrobes, cupboard doors and drawers.