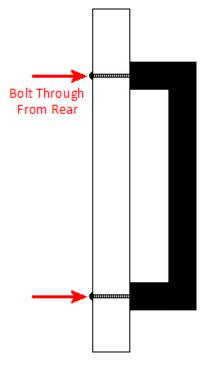

# **Fixings**

• This handle is fitted via M4 bolts from the rear of the door / drawer - see below diagram.

- Bolt through fixings provide a superior strong fixing allowing this handle to be fitted to tall or heavy doors.
- Comes supplied with M4 (diameter) x 25mm (long) bolts Suitable for use on 18mm thick doors.
- For doors thicker then 18mm, longer M4 fixing bolts are available to buy separately (Product 30176).