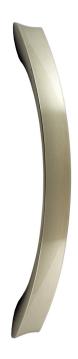

#### **Product Images**

#### Description

- Concave bow handle.
- Satin nickel (brushed finish.) Satin nickel is a very close match to satin stainless steel ideal for use on kitchen cupboard doors.
- Available in two lengths.
- Comes supplied with M4 fixing bolts.
- Suitable for use on kitchen cabinet doors, wardrobes, cupboard doors and drawers.