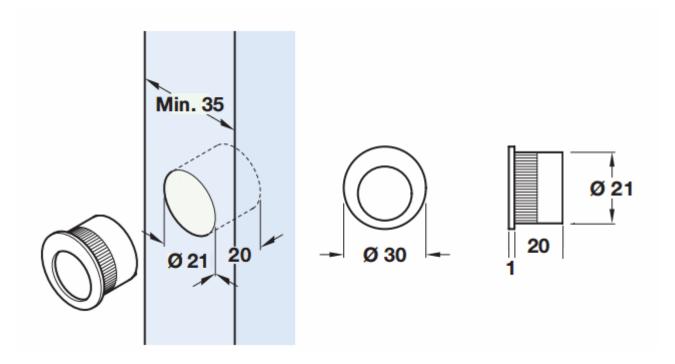

## Circular Flush Fitting Edge Pull - 30mm Diameter x 20mm Depth - Matt Black

### **Size Details**

Item Code Diameter Depth Recess Diameter

48126.1 30mm 20mm 20mm

# **Fixings**

• This handle is fitted via 1 x wood screw inside the recess of the handle.