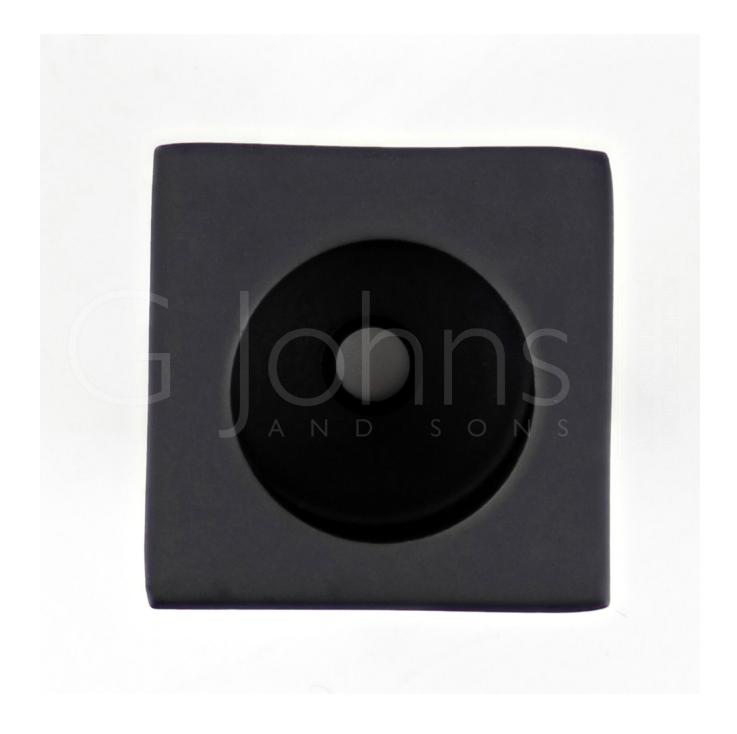

Flex Meadow Harlow, Essex CM19 5SR

Square Flush Fitting Edge Pull For Sliding Doors - 30mm x 30mm - Matt Black

#### **Product Images**

- Contemporary design square shape flush fitting edge pull handle for sliding doors.
- Ideal for use on sliding pocket doors, this item fits into the edge of the door giving the user a finger grip to pull the door out of the wall cavity.
- Made from stainless steel this item is a satin (brushed) finish.
- This item has to be morticed (cut) into the door to allow it to sit fit flush.
- Sleek minimal look thanks to discreet fixings. (This item is fixed via one wood screw from inside the recess).

## **Finish Details**

Matt Black