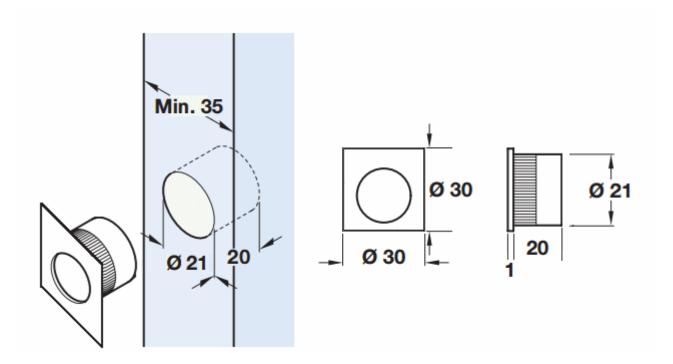

## **Size Details**

| Item Code | Size        | Depth | Recess Diamete |
|-----------|-------------|-------|----------------|
| 48127.1   | 30mm x 30mm | 20mm  | 21mm           |