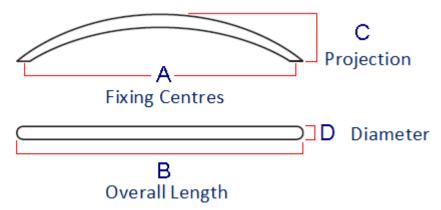

## **Size Details**

Diagram May Not Represent Actual Shape Of The Handle

| Item code | Bolt centers (A) | Overall Length (B) | Projection (C) | Diameter (D) |
|-----------|------------------|--------------------|----------------|--------------|
| 15520.1   | 96mm             | 119mm              | 30mm           | 10mm         |
| 15520.2   | 128mm            | 153mm              | 31mm           | 10mm         |
| 15520.3   | 160mm            | 190mm              | 32mm           | 10mm         |
| 15520.4   | 192mm            | 226mm              | 32mm           | 10mm         |
| 15520.5   | 224mm            | 256mm              | 32mm           | 10mm         |
| 15520.6   | 288mm            | 338mm              | 33mm           | 10mm         |
| 15520.7   | 320mm            | 372mm              | 36mm           | 10mm         |
| 15520.8   | 352mm            | 408mm              | 38mm           | 10mm         |