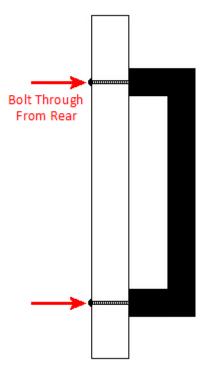

# **Fixings**

• This handle is fitted via M4 bolts from the rear of the door / drawer - see below diagram.

- Bolt through fixings provide a superior strong fixing allowing this handle to be fitted to tall or heavy doors.
- Comes supplied with M4 (diameter) x 25mm (long) bolts Suitable for use on 18mm thick doors.
- For doors thicker then 18mm, longer M4 fixing bolts are available to buy separately. (Product 30176)