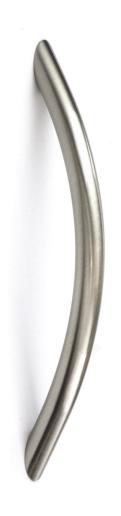

### Classic Bow Handle Design - Available In Eight Lengths - Satin Nickel

#### **Description**

- A classic design bow handle.
- Satin nickel (brushed finish.) Satin nickel is a very close match to satin stainless steel ideal for use on kitchen cupboard doors.
- Available in eight lengths including long sizes up to 408mm.
- Comes supplied with M4 fixing bolts.
- Simple classic design is ideal for use on modern or traditional units including, kitchen cabinet doors, wardrobes, cupboard doors and drawers.