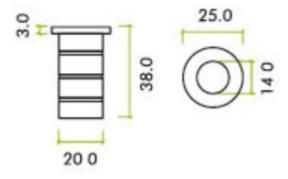

G Johns & Sons Ltd Unit D Westside Business Centre Flex Meadow Harlow, Essex CM19 5SR www.gjohns.co.uk 020 8360 7771 sales@gjohns.co.uk VAT No: GB232661872 Company No: 00384076

Flush Bolt Floor Socket - Dust Excluder - For Concrete Fixing - 38mm x 20mm - Polished Chrome

#### **Product Images**





#### **Description**

- Dust Socket
- Concrete Dust Excluder

## **Base Material**

• Made from solid brass

#### **Finish Details**

• Polished Chrome

## **Size Information**



• 38mm x 20mm

# **Usage**

- Suitable for residential use.
- Suitable for internal or external use.

## **Unit Of Sale**

Sold individually

#### **Products in this set**



48129.1 - Dust Excluding Floor Socket - Concrete - 38mm x 20mm - Polished Chrome