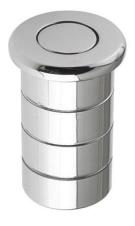

#### **Description**

- Dust Socket
- Concrete Dust Excluder

## **Base Material**

• Made from solid brass

#### **Finish Details**

• Polished Chrome

## **Size Information**

• 38mm x 20mm