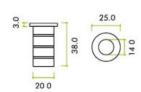

G Johns & Sons Ltd Unit D Westside Business Centre Flex Meadow Harlow, Essex CM19 5SR www.gjohns.co.uk 020 8360 7771 sales@gjohns.co.uk VAT No: GB232661872 Company No: 00384076

Flush Bolt Floor Socket - Dust Excluder - For Concrete Fixing - 38mm x 20mm - Polished Chrome

#### **Product Images**





#### **Description**

- Dust Socket
- Concrete Dust Excluder

## **Base Material**

• Made from solid brass

#### **Finish Details**

• Polished Chrome

## **Size Information**



• 38mm x 20mm

# **Usage**

- Suitable for residential use.
- Suitable for internal or external use.

## **Unit Of Sale**

Sold individually

#### **Products in this set**



48129.1 - Dust Excluding Floor Socket - Concrete - 38mm x 20mm - Polished Chrome