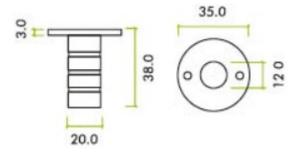

G Johns & Sons Ltd Unit D Westside Business Centre Flex Meadow Harlow, Essex CM19 5SR www.gjohns.co.uk 020 8360 7771 sales@gjohns.co.uk VAT No: GB232661872 Company No: 00384076

# Flush Bolt Floor Socket - Dust Excluder - For Timber Fixing - 38mm x 20mm - Polished Brass (Lacquered)

#### **Product Images**





#### Description

• Timber Dust Excluder

## **Base Material**

• Made from solid brass

## **Finish Details**

Polishe brass

# **Size Information**



• 38mm x 20mm

# **Usage**

- Suitable for residential use.
- Suitable for internal or external use.

## **Unit Of Sale**

• Sold individually

#### **Products in this set**



48131.1 - Dust Socket - Timber Dust Excluder - 38mm x 20mm - Polished Brass (Lacquered)