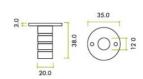

G Johns & Sons Ltd Unit D Westside Business Centre Flex Meadow Harlow, Essex CM19 5SR www.gjohns.co.uk 020 8360 7771 sales@gjohns.co.uk VAT No: GB232661872 Company No: 00384076

# Flush Bolt Floor Socket - Dust Excluder - For Timber Fixing - 38mm x 20mm - Polished Brass (Lacquered)

#### **Product Images**





#### Description

• Timber Dust Excluder

## **Base Material**

• Made from solid brass

## **Finish Details**

Polishe brass

# **Size Information**



• 38mm x 20mm

# **Usage**

- Suitable for residential use.
- Suitable for internal or external use.

## **Unit Of Sale**

• Sold individually

#### **Products in this set**



48131.1 - Dust Socket - Timber Dust Excluder - 38mm x 20mm - Polished Brass (Lacquered)