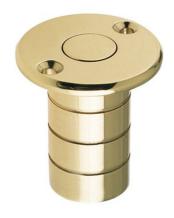

# Flush Bolt Floor Socket - Dust Excluder - For Timber Fixing - 38mm x 20mm - Polished Brass (Lacquered)

#### Description

• Timber Dust Excluder

## **Base Material**

• Made from solid brass

## **Finish Details**

Polishe brass

# **Size Information**

• 38mm x 20mm