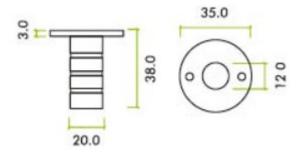

### Flush Bolt Floor Socket - Dust Excluder - For Timber Fixing - 38mm x 20mm - Polished Chrome

## **Size Information**

• 38mm x 20mm