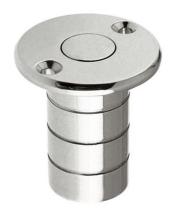

### Flush Bolt Floor Socket - Dust Excluder - For Timber Fixing - 38mm x 20mm - Polished Chrome

#### **Description**

- Dust Socket
- Timber Dust Excluder

## **Base Material**

• Made from solid brass

### **Finish Details**

• Polished Chrome

## **Size Information**

• 38mm x 20mm