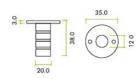

### Flush Bolt Floor Socket - Dust Excluder - For Timber Fixing - 38mm x 20mm - Polished Chrome

## **Size Information**

• 38mm x 20mm