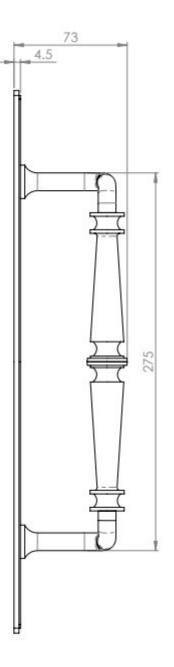

G Johns & Sons Ltd Unit D Westside Business Centre Flex Meadow Harlow, Essex CM19 5SR www.gjohns.co.uk 020 8360 7771 sales@gjohns.co.uk

# **Ornate Pull Handle On Plate - Face Fixed - Polished Brass (Lacquered)**

### **Product Images**





## Description

- High architectural quality polished Brass Pull Handle on a Back Plate
- Made from solid brass ideal for internal or external entrance doors
- Face Fixed Fire Large Back Plate

### Finish

Polished Brass

### Dimensions





- 380mm x 65mm
- Pull Handle 275mm

#### Important Info Before You Buy

- Suitable for wooden doors
- Pull handles are best suited for areas of high or heavy use such as offices, schools and public buildings
- Pull handles are usually fitted to the PULL side of the door
- This pull handle is sold individually each

×

48178.1 - Ornate Pull Handle On Plate - 380mm x 65mm - Polished Brass (Lacquered) - Each