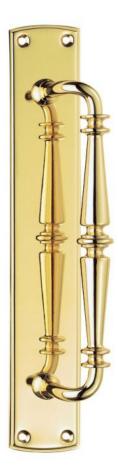

# **Ornate Pull Handle On Plate - Face Fixed - Polished Brass (Lacquered)**

## Description

- High architectural quality polished Brass Pull Handle on a Back Plate
- Made from solid brass ideal for internal or external entrance doors
- Face Fixed Fire Large Back Plate

### Finish

Polished Brass