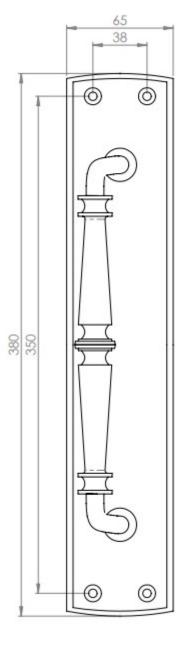

G Johns & Sons Ltd Unit D Westside Business Centre Flex Meadow Harlow, Essex CM19 5SR www.gjohns.co.uk 020 8360 7771 sales@gjohns.co.uk

# **Ornate Pull Handle On Plate - Face Fixed - Polished Brass (Lacquered)**

### **Product Images**





## Description

- High architectural quality polished Brass Pull Handle on a Back Plate
- Made from solid brass ideal for internal or external entrance doors
- Face Fixed Fire Large Back Plate

### Finish

Polished Brass

### Dimensions





- 380mm x 65mm
- Pull Handle 275mm

#### Important Info Before You Buy

- Suitable for wooden doors
- Pull handles are best suited for areas of high or heavy use such as offices, schools and public buildings
- Pull handles are usually fitted to the PULL side of the door
- This pull handle is sold individually each

×

48178.1 - Ornate Pull Handle On Plate - 380mm x 65mm - Polished Brass (Lacquered) - Each